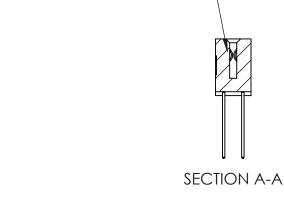

THIS IS A C.A.D. GENERATED DRAWING DO NOT MAKE MANUAL REVISIONS TO MASTER

ORIGINAL (1)

| 842/892 Series High Temp Card Edge Connector<br>Contact Bend Detail |                                                                                                 | ACAD REFERENCE NO. 842 ENG MASTER |             |                  |        |
|---------------------------------------------------------------------|-------------------------------------------------------------------------------------------------|-----------------------------------|-------------|------------------|--------|
|                                                                     |                                                                                                 | DRAWN:                            | J.LEE       | DATE: OCT. 06/09 |        |
|                                                                     |                                                                                                 | CHECKED:                          |             | DATE:            |        |
| EDAC INC                                                            | THESE DRAWINGS AND SPECIFICATIONS ARE THE PROPERTY OF EDAC INCAND                               | SCALE:                            | NTS         | SHEET :          | 2 OF 3 |
| TORONTO, ONTARIO                                                    | SHALL NOT BE REPRODUCED,OR COPIED OR USED AS THE BASIS FOR THE MANUFACTURE OR SALE OF APPARATUS | DRAWING                           | NUMBER      |                  | ISSUE  |
| YOUR CONNECTION TO QUALITY & SERVICE                                |                                                                                                 | 8                                 | 42 Assembly |                  | 1      |