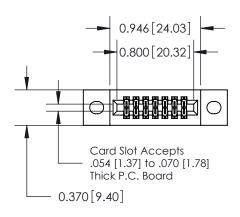

## **Mounting Option**

02-.128 (3.25) Wide Mounting Slots

.240 [6.10] Point of Contact-

842/892 Series High Temp Card Edge Connector Part Number: 842-014-542-202

YOUR CONNECTION TO QUALITY & SERVICE

842 ENG MASTER J.LEE DATE: OCT. 06/09 SHEET 1 OF 3

842 Assembly