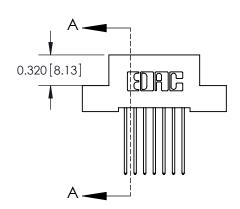

THIS IS A C.A.D. GENERATED DRAWING DO NOT MAKE MANUAL REVISIONS TO MASTER

ORIGINAL (1)

| 842/892 Series High Temp Card Edge Connector<br>Contact Bend Detail |                                                                                                 | ACAD REFERENCE NO. 842 ENG MASTER |             |                  |        |
|---------------------------------------------------------------------|-------------------------------------------------------------------------------------------------|-----------------------------------|-------------|------------------|--------|
|                                                                     |                                                                                                 | DRAWN:                            | J.LEE       | DATE: OCT. 06/09 |        |
|                                                                     |                                                                                                 | CHECKED:                          |             | DATE:            |        |
| EDAC INC                                                            | THESE DRAWINGS AND SPECIFICATIONS ARE THE PROPERTY OF EDAC INCAND                               | SCALE:                            | NTS         | SHEET :          | 2 OF 3 |
| TORONTO, ONTARIO                                                    | SHALL NOT BE REPRODUCED,OR COPIED OR USED AS THE BASIS FOR THE MANUFACTURE OR SALE OF APPARATUS | DRAWING                           | NUMBER      |                  | ISSUE  |
| YOUR CONNECTION TO QUALITY & SERVICE                                |                                                                                                 | 8                                 | 42 Assembly |                  | 1      |