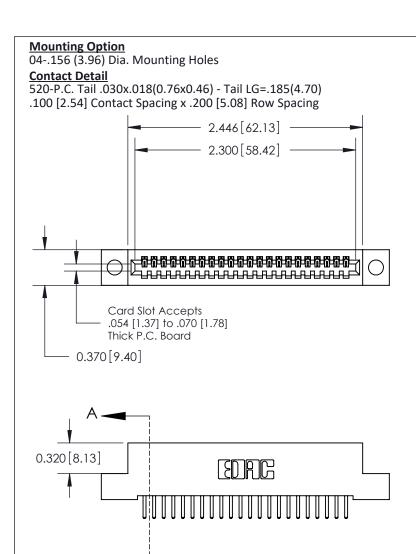

.240 [6.10] Point of Contact-

## SECTION A-A

## **See Accompanying Pages for:**

- **Contact Bend Details**
- **Mounting Options**

842/892 Series High Temp Card Edge Connector Part Number: 842-022-520-104

YOUR CONNECTION TO QUALITY & SERVICE

CANADA

| ACAD REFERENCE NO. 842 ENG MASIER |                  |  |  |  |
|-----------------------------------|------------------|--|--|--|
| DRAWN: J.LEE                      | DATE: OCT. 06/09 |  |  |  |
| CHECKED:                          | DATE:            |  |  |  |
| SCALE: NTS                        | SHEET 1 OF 3     |  |  |  |
| DRAWING NUMBER                    | ISSUE            |  |  |  |