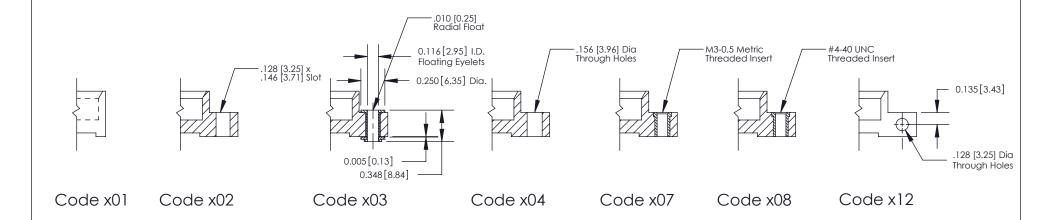

THIS IS A C.A.D. GENERATED DRAWING DO NOT MAKE MANUAL REVISIONS TO MASTER

SSUE NUMBER

DRIGINAL

1

| 842/892 Series High Temp Card Edge Connector<br>Mounting Options |                                                                                    | ACAD REFERENCE NO. 842 ENG MASTER |             |         |           |
|------------------------------------------------------------------|------------------------------------------------------------------------------------|-----------------------------------|-------------|---------|-----------|
|                                                                  |                                                                                    | DRAWN:                            | J.LEE       | DATE: O | CT. 06/09 |
|                                                                  |                                                                                    | CHECKED:                          |             | DATE:   |           |
|                                                                  | TORONTO, ONTARIO ARE THE PROPERTY OF EDAC INCAND SHALL NOT BE REPRODUCED,OR COPIED | SCALE:                            | NTS         | SHEET : | 3 OF 3    |
| I   S   I   G   TORONTO, ONTARIO                                 |                                                                                    | DRAWING                           | NUMBER      |         | ISSUE     |
| YOUR CONNECTION TO QUALITY & SERVICE                             | MANUFACTURE OR SALE OF APPARATUS                                                   | 8                                 | 42 Assembly |         | 1         |