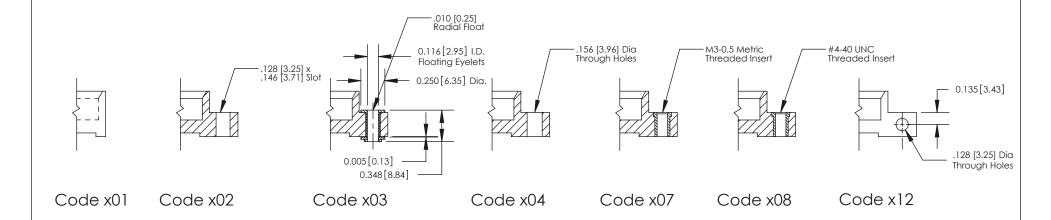

**Mounting Option** 

07-M3-0.5 Metric Threaded Inserts

THIS IS A C.A.D. GENERATED DRAWING DO NOT MAKE MANUAL REVISIONS TO MASTER

SSUE NUMBER

DRIGINAL

1

| 842/892 Series High Temp Card Edge Connector<br>Mounting Options |                                                                               | ACAD REFERENCE NO. 842 ENG MASTER |             |         |           |
|------------------------------------------------------------------|-------------------------------------------------------------------------------|-----------------------------------|-------------|---------|-----------|
|                                                                  |                                                                               | DRAWN:                            | J.LEE       | DATE: O | CT. 06/09 |
|                                                                  |                                                                               | CHECKED:                          |             | DATE:   |           |
|                                                                  | ONTARIO ARE THE PROPERTY OF EDAC INC., AND SHALL NOT BE REPRODUCED, OR COPIED | SCALE:                            | NTS         | SHEET : | 3 OF 3    |
| I   S   I   G   TORONTO, ONTARIO                                 |                                                                               | DRAWING                           | NUMBER      |         | ISSUE     |
| YOUR CONNECTION TO QUALITY & SERVICE                             | MANUFACTURE OR SALE OF APPARATUS                                              | 8                                 | 42 Assembly |         | 1         |