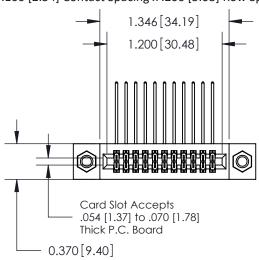

## **Contact Detail**

558-90 Degree Bend (Code 541 Contacts)

.100 [2.54] Contact Spacing x .200 [5.08] Row Spacing

**See Accompanying Pages for:** 

- **Contact Bend Details**
- **Mounting Options**

.240 [6.10] Point of Contact-