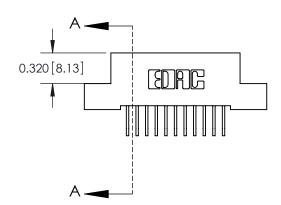

SECTION A-A

842 Assembly

THIS IS A C.A.D. GENERATED DRAWING DO NOT MAKE MANUAL REVISIONS TO MASTER.

ISSUE NUMBER

ORIGINAL

1

| 842/892 Series High Temp Card Edge Connector<br>Contact Bend Detail |                                                                                                        | ACAD REFERENCE NO. 842 ENG MASTER |          |                         |  |
|---------------------------------------------------------------------|--------------------------------------------------------------------------------------------------------|-----------------------------------|----------|-------------------------|--|
|                                                                     |                                                                                                        | DRAWN: J.LEE                      | DATE: OC | DATE: <b>OCT. 06/09</b> |  |
|                                                                     |                                                                                                        | CHECKED:                          | DATE:    | DATE:                   |  |
| EDAC INC                                                            | THESE DIVINITIOS AND SECURIOANIONS                                                                     | SCALE: NTS                        | SHEET    | 2 OF 3                  |  |
| TORONTO, ONTARIO                                                    | ARE THE PROPERTY OF EDAC INC.,AND<br>SHALL NOT BE REPRODUCED,OR COPIED<br>OR USED AS THE BASIS FOR THE | DRAWING NUMBER                    | •        | ISSUE                   |  |
| YOUR CONNECTION TO QUALITY & SERVICE                                | MANUFACTURE OR SALE OF APPARATUS                                                                       | 842 Assemb                        | ly       | 1                       |  |