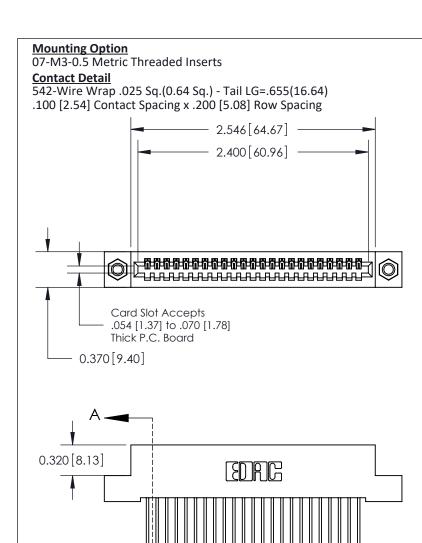

THIS IS A C.A.D. GENERATED DRAWING
DO NOT MAKE MANUAL REVISIONS TO MASTER

ISSUE NUMBER

ORIGINAL

1

| 842/892 Series High Temp Card Edge Co<br>Mounting Options  | DRAWN: J.LEE DATE: OCT. 06/09  CHECKED: DATE: |
|------------------------------------------------------------|-----------------------------------------------|
| EDAC INC THESE DRAWINGS AND S ARE THE PROPERTY OF          |                                               |
|                                                            | DUCED,OR COPIED DRAWING NUMBER ISSUE          |
| YOUR CONNECTION TO QUALITY & SERVICE WITHOUT WRITTEN PERMI |                                               |