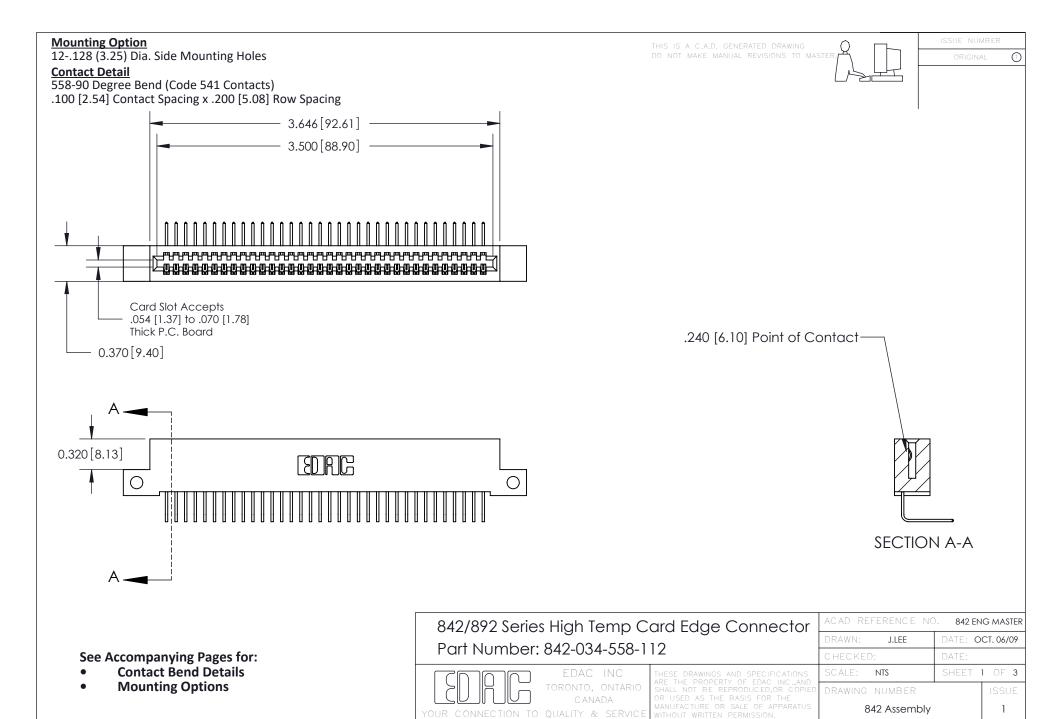

THIS IS A C.A.D. GENERATED DRAWING DO NOT MAKE MANUAL REVISIONS TO MASTER

ORIGINAL (1)



| 842/892 Series High Temp Card Edge Connector<br>Contact Bend Detail |                                                                                                  | ACAD REFERENCE NO. 842 ENG MASTER |             |                  |        |
|---------------------------------------------------------------------|--------------------------------------------------------------------------------------------------|-----------------------------------|-------------|------------------|--------|
|                                                                     |                                                                                                  | DRAWN:                            | J.