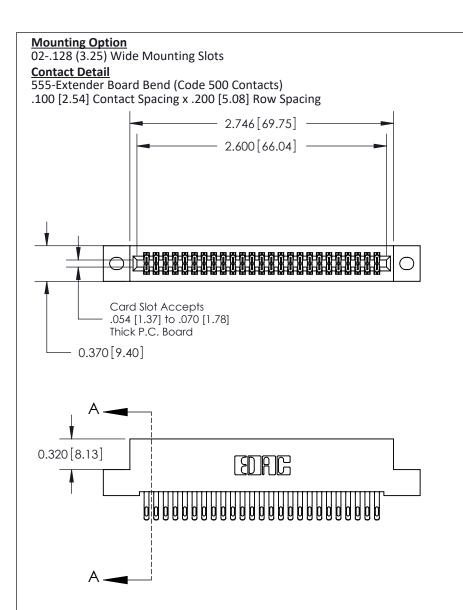

.240 [6.10] Point of Contact-

842/892 Series High Temp Card Edge Connector Part Number: 842-050-555-202

J.LEE

SHEET 1 OF 3 842 Assembly

**SECTION A-A** 

**See Accompanying Pages for: Contact Bend Details Mounting Options** 

CANADA

YOUR CONNECTION TO QUALITY & SERVICE

842 ENG MASTER

DATE: OCT. 06/09

THIS IS A C.A.D. GENERATED DRAWING DO NOT MAKE MANUAL REVISIONS TO MASTER

ORIGINAL (1)

| 842/892 Series High Temp Card Edge Connector<br>Contact Bend Detail |                                                                                                 | ACAD REFERENCE NO. 842 ENG MASTER |             |                  |        |
|---------------------------------------------------------------------|-------------------------------------------------------------------------------------------------|-----------------------------------|-------------|------------------|--------|
|                                                                     |                                                                                                 | DRAWN:                            | J.LEE       | DATE: OCT. 06/09 |        |
|                                                                     |                                                                                                 | CHECKED:                          |             | DATE:            |        |
| EDAC INC                                                            | THESE DRAWINGS AND SPECIFICATIONS ARE THE PROPERTY OF EDAC INCAND                               | SCALE:                            | NTS         | SHEET :          | 2 OF 3 |
| TORONTO, ONTARIO                                                    | SHALL NOT BE REPRODUCED,OR COPIED OR USED AS THE BASIS FOR THE MANUFACTURE OR SALE OF APPARATUS | DRAWING                           | NUMBER      |                  | ISSUE  |
| YOUR CONNECTION TO QUALITY & SERVICE                                |                                                                                                 | 8                                 | 42 Assembly |                  | 1      |