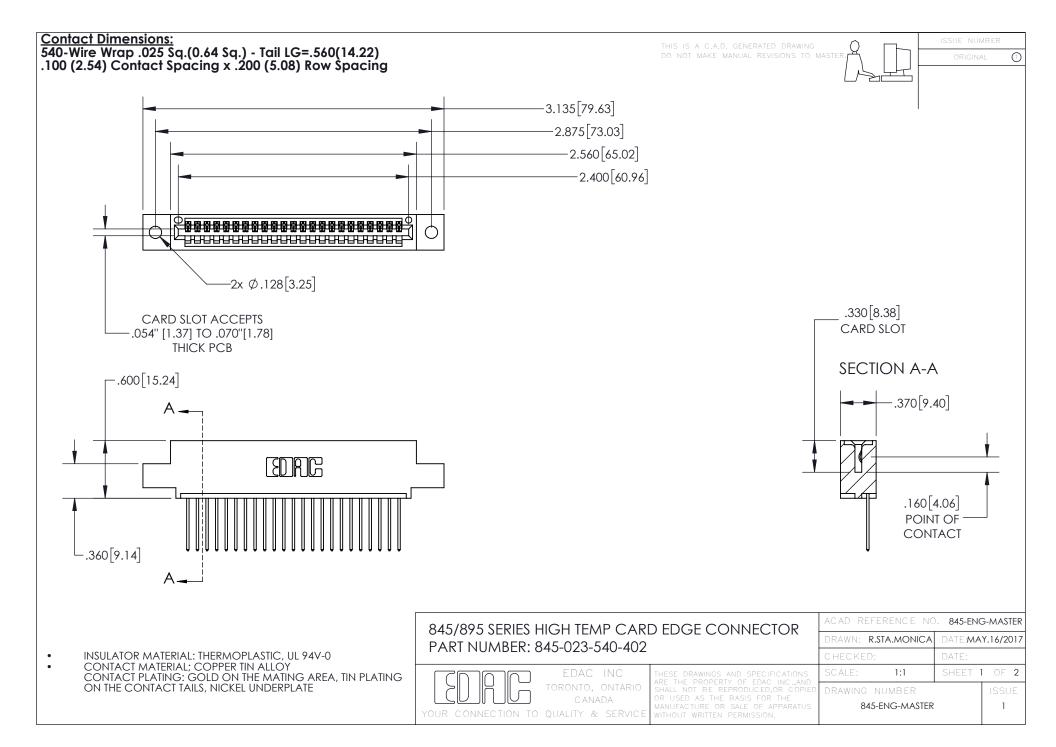

- INSULATOR MATERIAL: THERMOPLASTIC POLYESTER, UL 94V-0 DAP MATERIAL AVAILABLE UPON REQUEST
- CONTACT MATERIAL; COPPER ALLOY

CONTACT PLATING: GOLD ON THE MATING AREA, TIN PLATING ON THE CONTACT TAILS, NICKEL UNDERPLATE

## 845/895 SERIES HIGH TEMP CARD EDGE CONNECTOR CONTACT CODE 555,556,558,559,560 DIMENSIONS

YOUR CONNECTION TO QUALITY & SERVICE

|   | ACAD REFERENCE NO. 845-ENG-MASTER |                  |
|---|-----------------------------------|------------------|
|   | DRAWN: R.STA.MONICA               | DATE:MAY.16/2017 |
|   | CHECKED:                          | DATE:            |
| D | SCALE: 1:1                        | SHEET 2 OF 2     |
|   | DRAWING NUMBER                    | ISSUE            |

845-ENG-MASTER