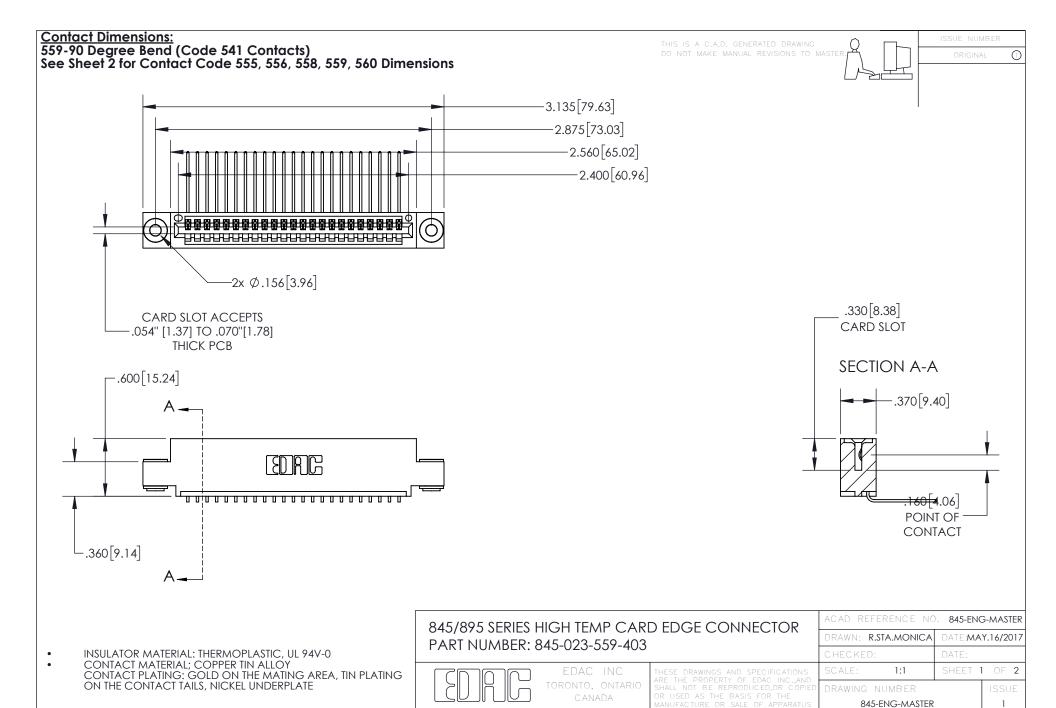

YOUR CONNECTION TO QUALITY & SERVICE

- INSULATOR MATERIAL: THERMOPLASTIC POLYESTER, UL 94V-0 DAP MATERIAL AVAILABLE UPON REQUEST
- CONTACT MATERIAL; COPPER ALLOY

CONTACT PLATING: GOLD ON THE MATING AREA, TIN PLATING ON THE CONTACT TAILS, NICKEL UNDERPLATE