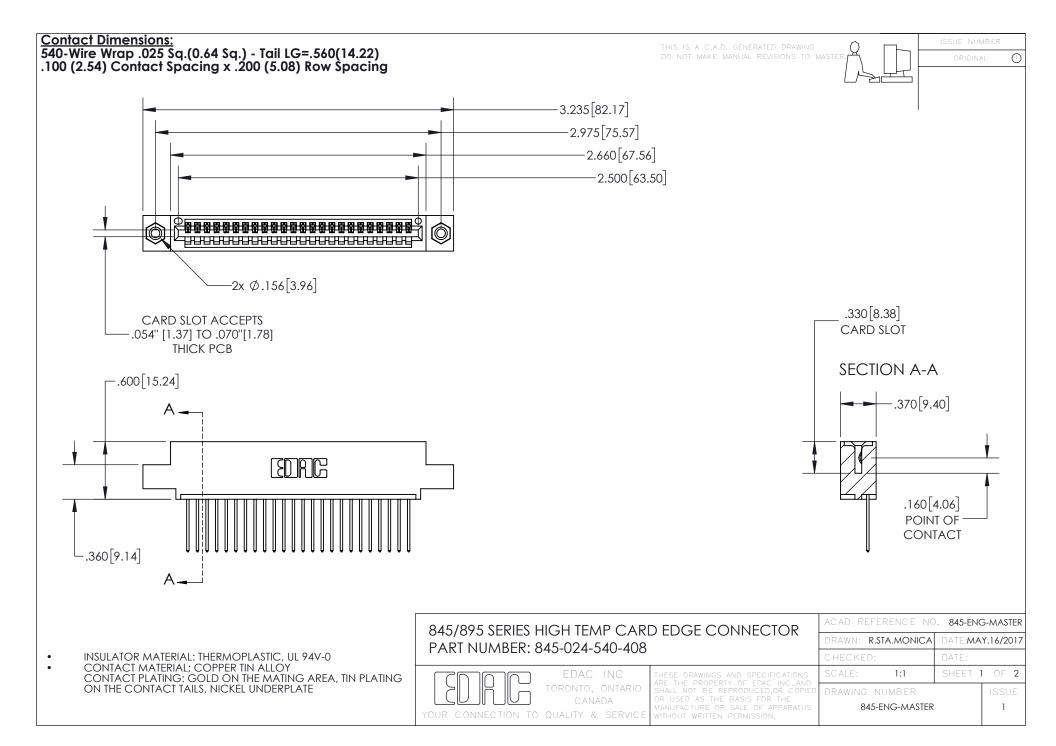

- INSULATOR MATERIAL: THERMOPLASTIC POLYESTER, UL 94V-0 DAP MATERIAL AVAILABLE UPON REQUEST
- CONTACT MATERIAL; COPPER ALLOY

CONTACT PLATING: GOLD ON THE MATING AREA, TIN PLATING ON THE CONTACT TAILS, NICKEL UNDERPLATE