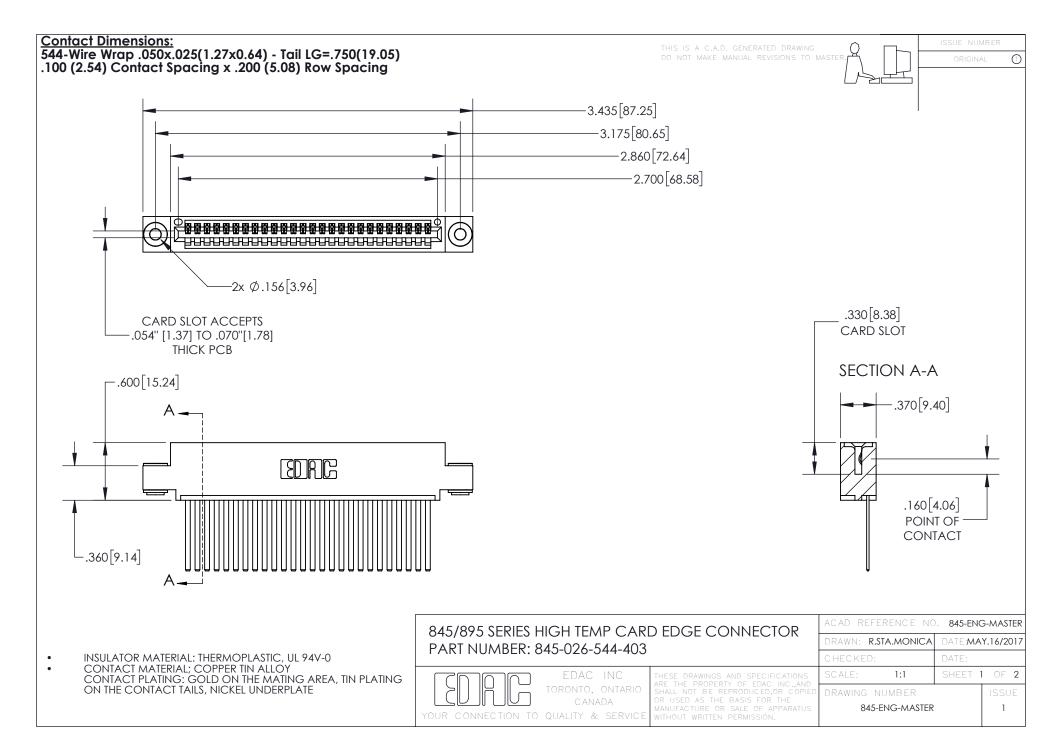

- INSULATOR MATERIAL: THERMOPLASTIC POLYESTER, UL 94V-0 DAP MATERIAL AVAILABLE UPON REQUEST
- CONTACT MATERIAL; COPPER ALLOY

CONTACT PLATING: GOLD ON THE MATING AREA, TIN PLATING ON THE CONTACT TAILS, NICKEL UNDERPLATE

## 845/895 SERIES HIGH TEMP CARD EDGE CONNECTOR CONTACT CODE 555,556,558,559,560 DIMENSIONS

YOUR CONNECTION TO QUALITY & SERVICE

|   | ACAD REFERENCE NO. 845-ENG-MASTER |                  |
|---|-----------------------------------|------------------|
|   | DRAWN: R.STA.MONICA               | DATE:MAY.16/2017 |
|   | CHECKED:                          | DATE:            |
| D | SCALE: 1:1                        | SHEET 2 OF 2     |
|   | DRAWING NUMBER                    | ISSUE            |

845-ENG-MASTER