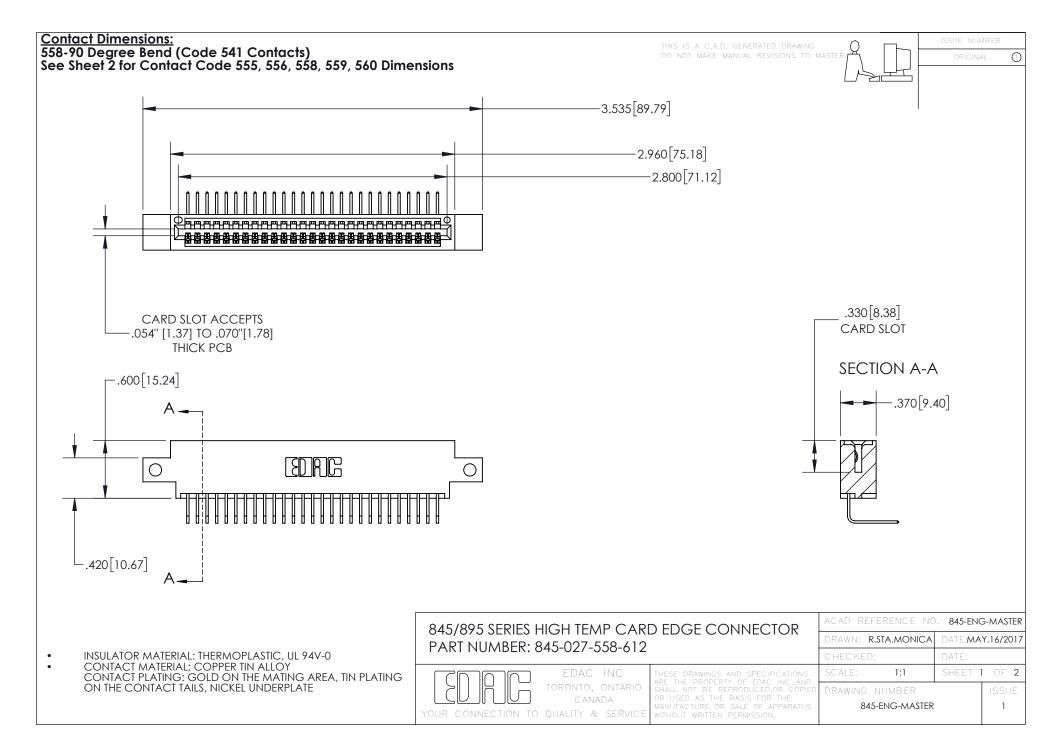

- INSULATOR MATERIAL: THERMOPLASTIC POLYESTER, UL 94V-0 DAP MATERIAL AVAILABLE UPON REQUEST
- CONTACT MATERIAL; COPPER ALLOY

CONTACT PLATING: GOLD ON THE MATING AREA, TIN PLATING ON THE CONTACT TAILS, NICKEL UNDERPLATE