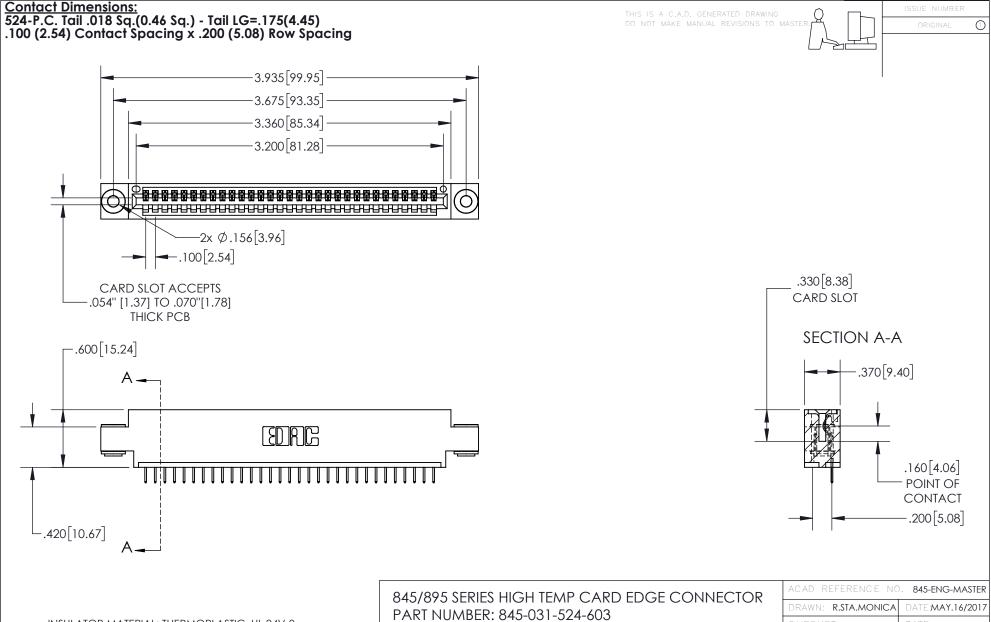

INSULATOR MATERIAL: THERMOPLASTIC, UL 94V-0 CONTACT MATERIAL; COPPER TIN ALLOY
CONTACT PLATING: GOLD ON THE MATING AREA, TIN PLATING
ON THE CONTACT TAILS, NICKEL UNDERPLATE

YOUR CONNECTION TO QUALITY & SERVICE

|    | DRAWN: R.STA.MONICA | DATE:MA | Y.16/2017 |
|----|---------------------|---------|-----------|
|    | CHECKED:            | DATE:   |           |
| ,  | SCALE: 1:1          | SHEET 1 | OF 2      |
| ED | DRAWING NUMBER      |         | ISSUE     |
| S  | 845-ENG-MASTER      |         | 1         |