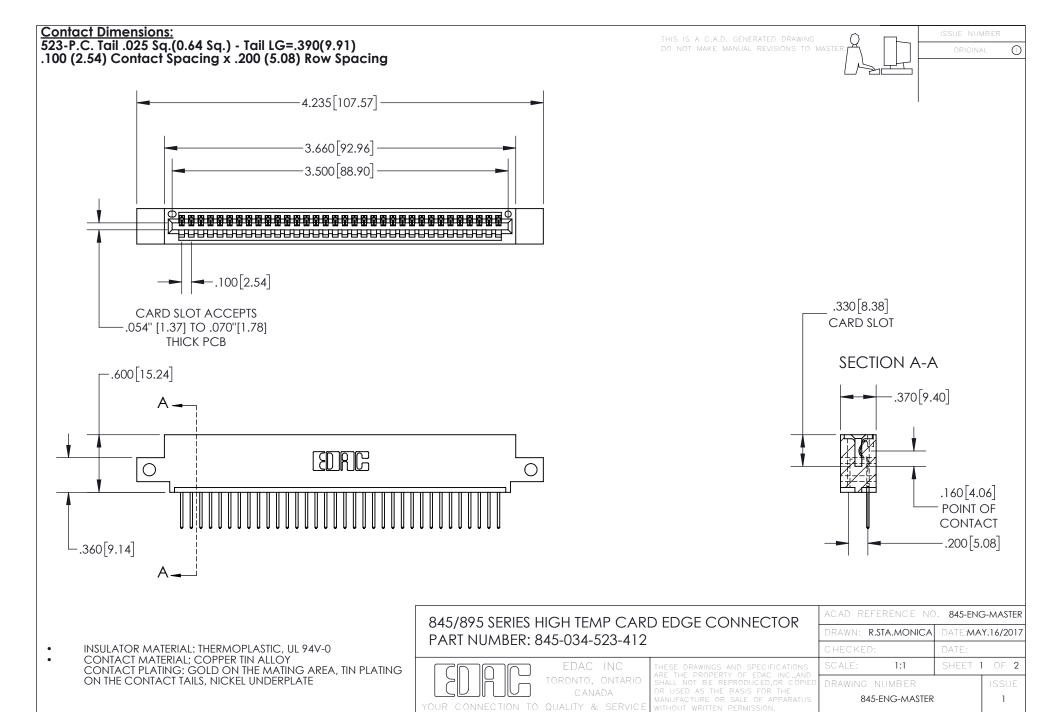

INSULATOR MATERIAL: THERMOPLASTIC POLYESTER, UL 94V-0 DAP MATERIAL AVAILABLE UPON REQUEST

**Contact Code 558** 

CONTACT MATERIAL; COPPER ALLOY CONTACT PLATING: GOLD ON THE MATING AREA, TIN PLATING ON THE CONTACT TAILS, NICKEL UNDERPLATE

## 845/895 SERIES HIGH TEMP CARD EDGE CONNECTOR CONTACT CODE 555,556,558,559,560 DIMENSIONS

YOUR CONNECTION TO QUALITY & SERVICE

Contact Code 559

|   | ACAD REFERENCE NO. 845-ENG-MASTER |                  |  |
|---|-----------------------------------|------------------|--|
|   | DRAWN: R.STA.MONICA               | DATE:MAY.16/2017 |  |
|   | CHECKED:                          | DATE:            |  |
|   | SCALE: 1:1                        | SHEET 2 OF 2     |  |
| D | DRAWING NUMBER                    | ISSUE            |  |

Contact Code 560