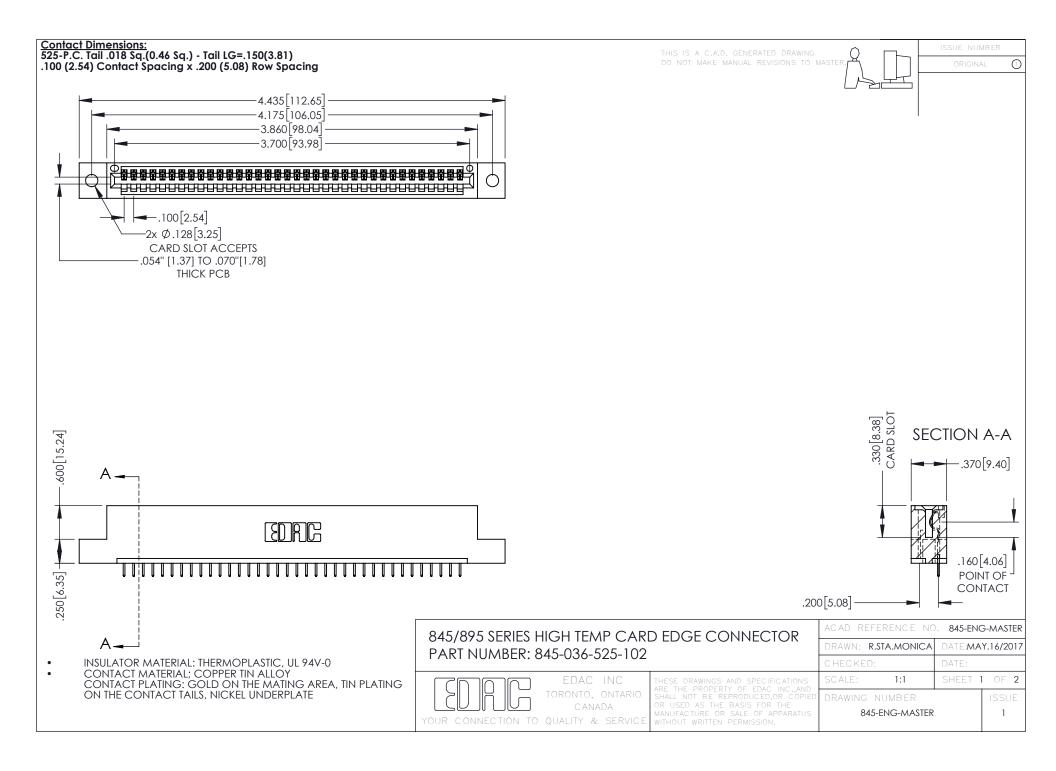

## 845/895 SERIES HIGH TEMP CARD EDGE CONNECTOR CONTACT CODE 555,556,558,559,560 DIMENSIONS

YOUR CONNECTION TO QUALITY & SERVICE

|   | ACAD REFERENCE NO. 845-ENG-MASTER |                  |
|---|-----------------------------------|------------------|
|   | DRAWN: R.STA.MONICA               | DATE:MAY.16/2017 |
|   | CHECKED:                          | DATE:            |
|   | SCALE: 1:1                        | SHEET 2 OF 2     |
| D | DRAWING NUMBER                    | ISSUE            |