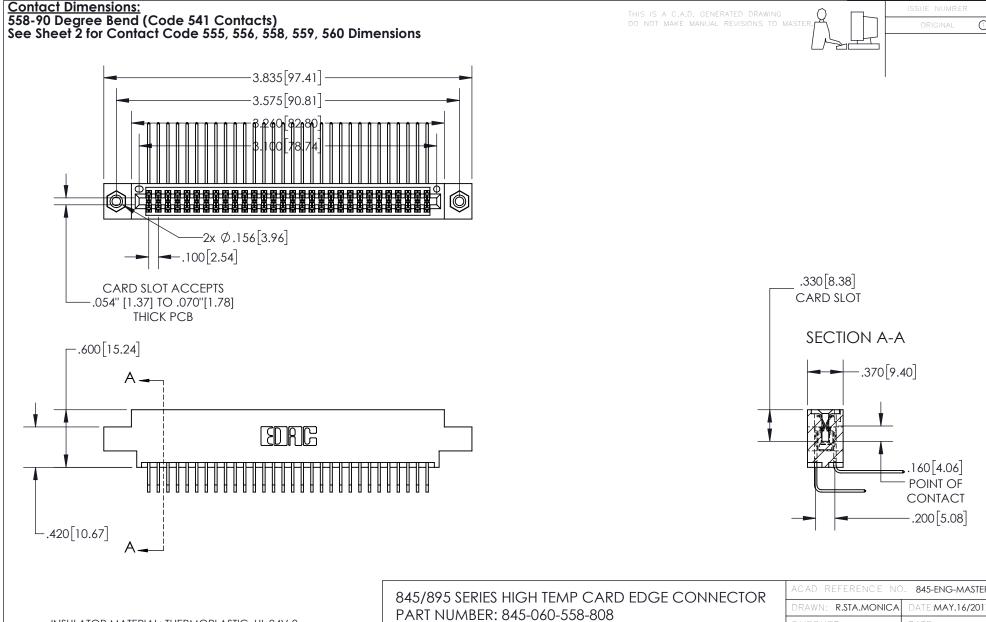

INSULATOR MATERIAL: THERMOPLASTIC, UL 94V-0 CONTACT MATERIAL; COPPER TIN ALLOY
CONTACT PLATING: GOLD ON THE MATING AREA, TIN PLATING
ON THE CONTACT TAILS, NICKEL UNDERPLATE

YOUR CONNECTION TO QUALITY & SERVICE