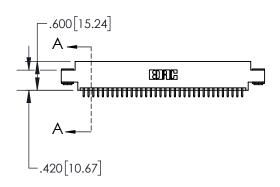

1

| .330[8.38]<br>CARD SLOT |                                   |  |  |  |
|-------------------------|-----------------------------------|--|--|--|
| -                       | .370[9.40]                        |  |  |  |
|                         | SECTION A-A                       |  |  |  |
| .150_3.81               | .160[4.06]<br>POINT OF<br>CONTACT |  |  |  |
| -                       | 200[5.08]                         |  |  |  |