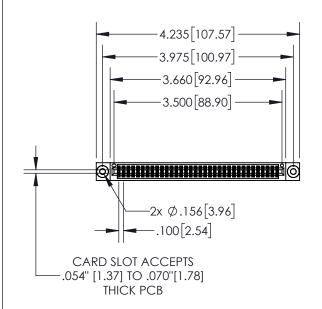

| 845/895 SERIES HIGH TEMP CARD EDGE CONNECTOR |
|----------------------------------------------|
| PART NUMBER: 845-068-521-803                 |

|   | ACAD REFERENCE NO   | 845-ENG-MASTER   |
|---|---------------------|------------------|
|   | DRAWN: R.STA.MONICA | DATE:MAY.16/2017 |
|   | CHECKED:            | DATE:            |
|   | SCALE: 1:2          | SHEET 1 OF 2     |
| ) | DRAWING NUMBER      | ISSUE            |