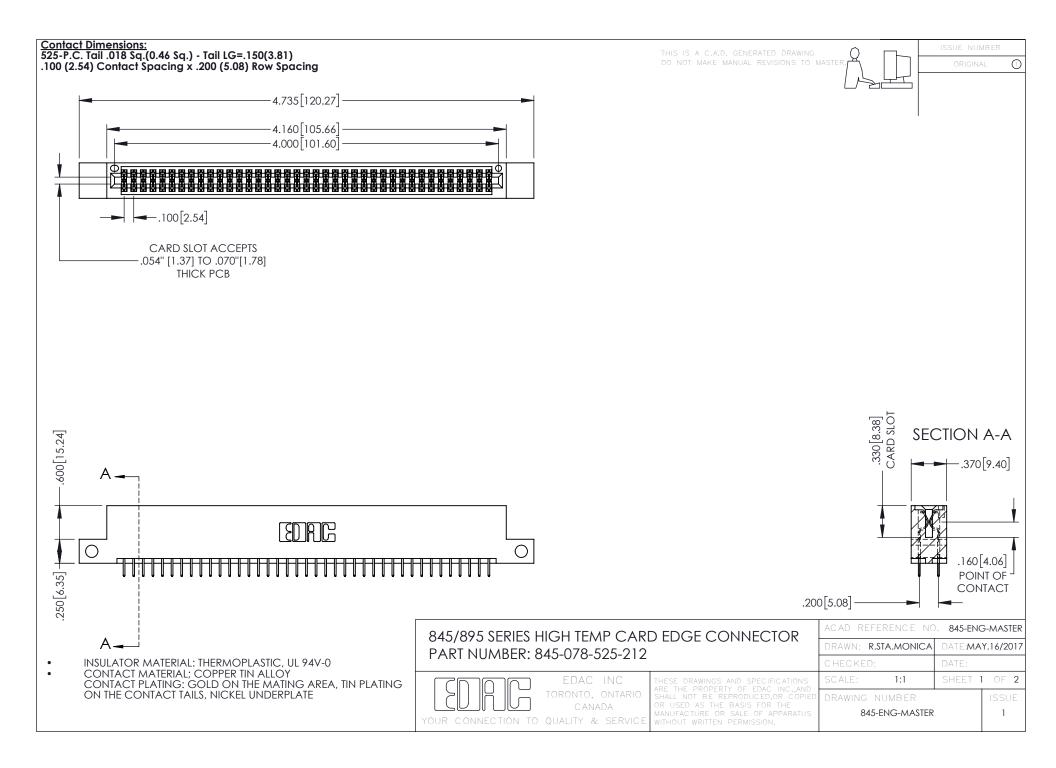

- INSULATOR MATERIAL: THERMOPLASTIC POLYESTER, UL 94V-0 DAP MATERIAL AVAILABLE UPON REQUEST
- CONTACT MATERIAL; COPPER ALLOY

**Contact Code 558** 

CONTACT PLATING: GOLD ON THE MATING AREA, TIN PLATING ON THE CONTACT TAILS, NICKEL UNDERPLATE

## 845/895 SERIES HIGH TEMP CARD EDGE CONNECTOR CONTACT CODE 555,556,558,559,560 DIMENSIONS

YOUR CONNECTION TO QUALITY & SERVICE

Contact Code 559

|   | ACAD REFERENCE NO   | . 845-ENG-MASTER |
|---|---------------------|------------------|
|   | DRAWN: R.STA.MONICA | DATE:MAY.16/2017 |
|   | CHECKED:            | DATE:            |
|   | SCALE: 1:1          | SHEET 2 OF 2     |
| D | DRAWING NUMBER      | ISSUE            |

Contact Code 560

845-ENG-MASTER