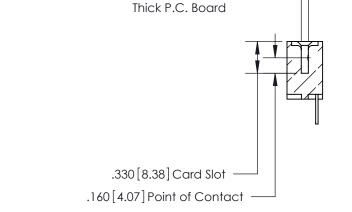

Card Slot Accepts .054 [1.37] to .070 [1.78]

846/896 SERIES HIGH TEMP CARD EDGE CONNECTOR PART NUMBER: 846-014-500-612

YOUR CONNECTION TO QUALITY & SERVICE

**EDAC INC** TORONTO, ONTARIO CANADA

THESE DRAWINGS AND SPECIFICATIONS ARE THE PROPERTY OF EDAC INC., AND SHALL NOT BE REPRODUCED, OR COPIED OR USED AS THE BASIS FOR THE MANUFACTURE OR SALE OF APPARATUS WITHOUT WRITTEN PERMISSION.