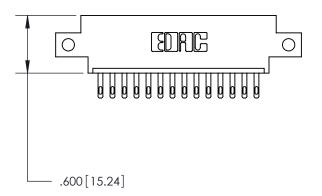

Card Slot Accepts .054 [1.37] to .070 [1.78]

846/896 SERIES HIGH TEMP CARD EDGE CONNECTOR PART NUMBER: 846-014-500-612

YOUR CONNECTION TO QUALITY & SERVICE

**EDAC INC** TORONTO, ONTARIO CANADA

THESE DRAWINGS AND SPECIFICATIONS ARE THE PROPERTY OF EDAC INC., AND SHALL NOT BE REPRODUCED, OR COPIED OR USED AS THE BASIS FOR THE MANUFACTURE OR SALE OF APPARATUS WITHOUT WRITTEN PERMISSION.