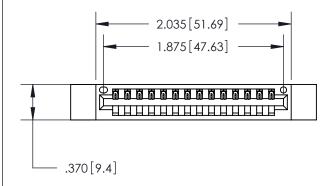

Card Slot Accepts .054 [1.37] to .070 [1.78]

846/896 SERIES HIGH TEMP CARD EDGE CONNECTOR PART NUMBER: 846-014-500-612

YOUR CONNECTION TO QUALITY & SERVICE

**EDAC INC** TORONTO, ONTARIO CANADA

THESE DRAWINGS AND SPECIFICATIONS ARE THE PROPERTY OF EDAC INC., AND SHALL NOT BE REPRODUCED, OR COPIED OR USED AS THE BASIS FOR THE MANUFACTURE OR SALE OF APPARATUS WITHOUT WRITTEN PERMISSION.