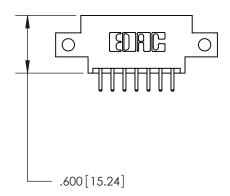

## 846/896 SERIES HIGH TEMP CARD EDGE CONNECTOR PART NUMBER: 846-014-520-812

**EDAC INC** TORONTO, ONTARIO CANADA

THESE DRAWINGS AND SPECIFICATIONS ARE THE PROPERTY OF EDAC INC., AND SHALL NOT BE REPRODUCED, OR COPIED OR USED AS THE BASIS FOR THE MANUFACTURE OR SALE OF APPARATUS WITHOUT WRITTEN PERMISSION.

| ACAD REFERENCE NO. | 846-ENC  | G-MASTER  |
|--------------------|----------|-----------|
| DRAWN: J.LEE       | DATE: AF | PR. 22/09 |
| CHECKED:           | DATE:    |           |
| SCALE: 1:1         | SHEET    | OF 2      |
| DRAWING NUMBER     |          | ISSUE     |
| 846-ENG-MASTER     |          | 1         |
|                    |          |           |