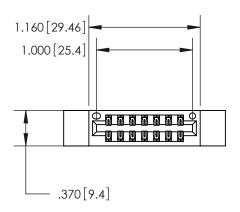

## 846/896 SERIES HIGH TEMP CARD EDGE CONNECTOR PART NUMBER: 846-014-520-812

**EDAC INC** TORONTO, ONTARIO CANADA

THESE DRAWINGS AND SPECIFICATIONS ARE THE PROPERTY OF EDAC INC., AND SHALL NOT BE REPRODUCED, OR COPIED OR USED AS THE BASIS FOR THE MANUFACTURE OR SALE OF APPARATUS WITHOUT WRITTEN PERMISSION.

| ACAD REFERENCE NO. | 846-ENC  | G-MASTER  |
|--------------------|----------|-----------|
| DRAWN: J.LEE       | DATE: AF | PR. 22/09 |
| CHECKED:           | DATE:    |           |
| SCALE: 1:1         | SHEET    | OF 2      |
| DRAWING NUMBER     |          | ISSUE     |
| 846-ENG-MASTER     |          | 1         |
|                    |          |           |