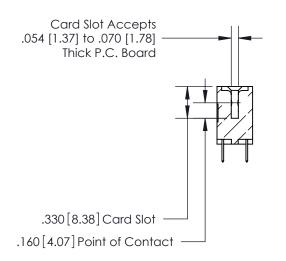

**Contact Code 560** 

INSULATOR MATERIAL: THERMOPLASTIC POLYESTER, UL 94V-0 CONTACT MATERIAL; COPPER, NICKEL, TIN ALLOY CA-725 CONTACT PLATING: GOLD ON THE MATING AREA, TIN-LEAD ON THE CONTACT TAILS, NICKEL UNDERPLATE

**Contact Code 558** 

## 846/896 SERIES HIGH TEMP CARD EDGE CONNECTOR CONTACT CODE 555,556,558,559,560 DIMENSIONS

.150 [3.81]

YOUR CONNECTION TO QUALITY & SERVICE

**Contact Code 559** 

**EDAC INC** TORONTO, ONTARIO CANADA

THESE DRAWINGS AND SPECIFICATIONS ARE THE PROPERTY OF EDAC INC.,AND SHALL NOT BE REPRODUCED, OR COPIED OR USED AS THE BASIS FOR THE MANUFACTURE OR SALE OF APPARATUS WITHOUT WRITTEN PERMISSION.