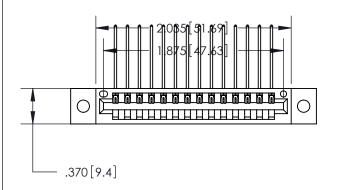

Card Slot Accepts .054 [1.37] to .070 [1.78]

846/896 SERIES HIGH TEMP CARD EDGE CONNECTOR PART NUMBER: 846-014-559-102

**EDAC INC** TORONTO, ONTARIO CANADA

THESE DRAWINGS AND SPECIFICATIONS ARE THE PROPERTY OF EDAC INC., AND SHALL NOT BE REPRODUCED, OR COPIED OR USED AS THE BASIS FOR THE MANUFACTURE OR SALE OF APPARATUS WITHOUT WRITTEN PERMISSION.

ISSUE NUMBER ORIGINAL

.600 [15.24]

- INSULATOR MATERIAL: THERMOPLASTIC POLYESTER, UL 94V-0 CONTACT MATERIAL; COPPER, NICKEL, TIN ALLOY CA-725
- CONTACT PLATING: GOLD ON THE MATING AREA, TIN-LEAD ON THE CONTACT TAILS, NICKEL UNDERPLATE