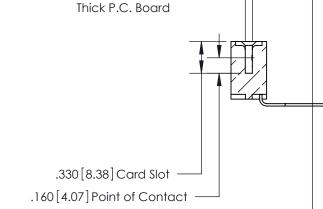

Card Slot Accepts .054 [1.37] to .070 [1.78]

846/896 SERIES HIGH TEMP CARD EDGE CONNECTOR PART NUMBER: 846-014-559-102

**EDAC INC** TORONTO, ONTARIO CANADA

THESE DRAWINGS AND SPECIFICATIONS ARE THE PROPERTY OF EDAC INC., AND SHALL NOT BE REPRODUCED, OR COPIED OR USED AS THE BASIS FOR THE MANUFACTURE OR SALE OF APPARATUS WITHOUT WRITTEN PERMISSION.