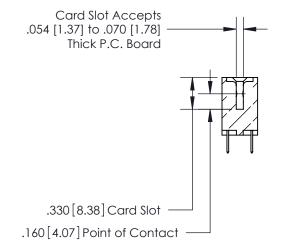

.165[4.19] .375 [9.54] .125(3.18) to .210(5.33) .125(3.18) to .210(5.33)

**Contact Code 558** 

**Contact Code 559** 

**Contact Code 560** 

INSULATOR MATERIAL: THERMOPLASTIC POLYESTER, UL 94V-0 CONTACT MATERIAL; COPPER, NICKEL, TIN ALLOY CA-725 CONTACT PLATING: GOLD ON THE MATING AREA, TIN-LEAD ON THE CONTACT TAILS, NICKEL UNDERPLATE

## 846/896 SERIES HIGH TEMP CARD EDGE CONNECTOR CONTACT CODE 555,556,558,559,560 DIMENSIONS

YOUR CONNECTION TO QUALITY & SERVICE

**EDAC INC** TORONTO, ONTARIO CANADA

THESE DRAWINGS AND SPECIFICATIONS ARE THE PROPERTY OF EDAC INC.,AND SHALL NOT BE REPRODUCED, OR COPIED OR USED AS THE BASIS FOR THE MANUFACTURE OR SALE OF APPARATUS WITHOUT WRITTEN PERMISSION.