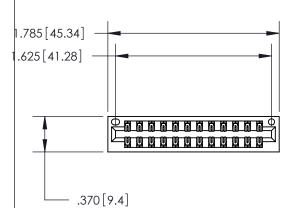

THIS IS A C.A.D. GENERATED DRAWING DO NOT MAKE MANUAL REVISIONS TO MASTER.

ISSUE NUMBER ORIGINAL

846/896 SERIES HIGH TEMP CARD EDGE CONNECTOR PART NUMBER: 846-024-520-201

**EDAC INC** TORONTO, ONTARIO CANADA

THESE DRAWINGS AND SPECIFICATIONS ARE THE PROPERTY OF EDAC INC.,AND SHALL NOT BE REPRODUCED, OR COPIED OR USED AS THE BASIS FOR THE MANUFACTURE OR SALE OF APPARATUS WITHOUT WRITTEN PERMISSION.

|  | ACAD REFERENCE NO. | 846-ENG-MASTER   |       |
|--|--------------------|------------------|-------|
|  | DRAWN: J.LEE       | DATE: APR. 22/09 |       |
|  | CHECKED:           | DATE:            |       |
|  | SCALE: 1:1         | SHEET 1          | OF 2  |
|  | DRAWING NUMBER     |                  | ISSUE |
|  | 846-ENG-MASTER     |                  | 1     |
|  |                    |                  |       |