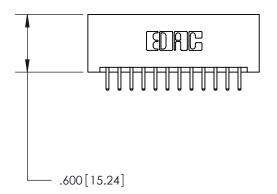

THIS IS A C.A.D. GENERATED DRAWING DO NOT MAKE MANUAL REVISIONS TO MASTER.

ISSUE NUMBER

ORIGINAL

1

.060 [1.52] .200 [5.08] .210[5.33] -.660 [16.76]

.060 [1.52] .150 [3.81] .260[6.6] -**Outside Tails** .660[16.76]

**Outside Tails** 

|  | ACAD REFERENCE NO. |       | 846-ENG-MASTER   |        |
|--|--------------------|-------|------------------|--------|
|  | DRAWN:             | J.LEE | DATE: APR. 22/09 |        |
|  | CHECKED:           |       | DATE:            |        |
|  | SCALE:             | 1:1   | SHEET            | 2 OF 2 |
|  | DRAWING NUMBER     |       | ISSUE            |        |