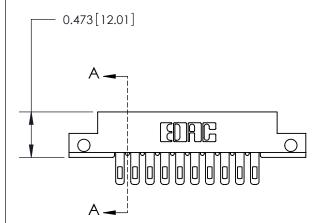

## **Contact Detail**

Wire Hole .087x.013(2.21x0.33) - Tail LG=.282(7.16) .156 [3.96] Contact Spacing x .200 [5.08] Row Spacing

**See Accompanying Page for:** 

**Contact Bend Details** 

**SECTION A-A** 

.175 [4.45] Point of Contact (Measured from bottom of Card Slot) Card Slot Accepts .054 [1.37] to .070 [1.78] Thick P.C. Board