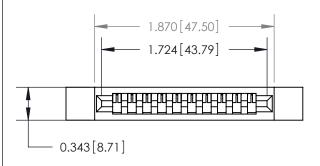

## **Mounting Option**

.128 (3.25) Dia. Side Mounting Holes

## **Contact Detail**

Wire Hole .087x.013(2.21x0.33) - Tail LG=.282(7.16) .156 [3.96] Contact Spacing x .200 [5.08] Row Spacing





**See Accompanying Page for:** 

**Contact Bend Details** 



**SECTION A-A** 

.175 [4.45] Point of Contact (Measured from bottom of Card Slot) Card Slot Accepts .054 [1.37] to .070 [1.78] Thick P.C. Board

| 807/857  | eries High Temp Card Edge Connector |
|----------|-------------------------------------|
| Part Num | per: 857-010-505-112                |

YOUR CONNECTION TO QUALITY & SERVICE

|   | DRAWN: J.LEE   | DATE: AUG. 11/09 |        |
|---|----------------|------------------|--------|
|   | CHECKED:       | DATE:            |        |
|   | SCALE: NTS     | SHEET            | 1 OF 2 |
| D | DRAWING NUMBER |                  | ISSUE  |
|   | 807 Assembly   |                  | 1      |

807 ENG MASTER

ACAD REFERENCE NO.