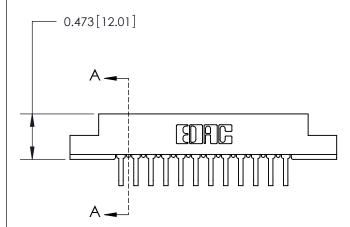

**Mounting Option** 

M3-0.5 Metric Threaded Inserts

## **Contact Detail**

90 Degree Bend (Code 545 Contacts)

.156 [3.96] Contact Spacing x .200 [5.08] Row Spacing





Card Slot Accepts .054 [1.37] to .070 [1.78] Thick P.C. Board

**See Accompanying Page for:** 

**Contact Bend Details** 

807/857 Series High Temp Card Edge Connector Part Number: 857-012-458-107



.095 [2.41] Point of Contact (Measured from bottom of Card Slot)

| ACAD REFERENCE NO. 807 ENG MASTER |                  |
|-----------------------------------|------------------|
| DRAWN: J.LEE                      | DATE: AUG. 11/09 |
| CHECKED:                          | DATE:            |
| SCALE: NTS                        | SHEET 1 OF 2     |
| DRAWING NUMBER                    | ISSUE            |

807 Assembly

**SECTION A-A**