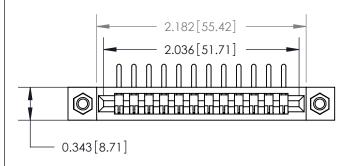

## **Contact Detail**

90 Degree Bend (Code 545 Contacts)

.156 [3.96] Contact Spacing x .200 [5.08] Row Spacing

Card Slot Accepts .054 [1.37] to .070 [1.78] Thick P.C. Board

**See Accompanying Page for:** 

**Contact Bend Details** 

807/857 Series High Temp Card Edge Connector Part Number: 857-012-458-107

.095 [2.41] Point of Contact (Measured from bottom of Card Slot)

| ACAD REFERENCE NO. 807 ENG MASTER |                  |
|-----------------------------------|------------------|
| DRAWN: J.LEE                      | DATE: AUG. 11/09 |
| CHECKED:                          | DATE:            |
| SCALE: NTS                        | SHEET 1 OF 2     |
| DRAWING NUMBER                    | ISSUE            |