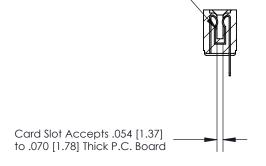

## **Contact Detail**

Wire Hole .089x.014(2.29x0.36) - Tail LG=.213(5.41) .156 [3.96] Contact Spacing x .200 [5.08] Row Spacing

**SECTION A-A** 

.175 [4.45] Point of Contact (Measured from bottom of Card Slot)