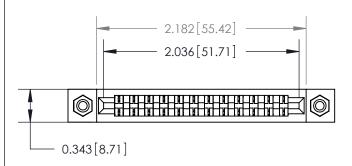

## **Mounting Option**

#4-40 Unified Threaded Inserts

## **Contact Detail**

Wire Hole .089x.014(2.29x0.36) - Tail LG=.213(5.41) .156 [3.96] Contact Spacing x .200 [5.08] Row Spacing





**SECTION A-A** 

.175 [4.45] Point of Contact (Measured from bottom of Card Slot)



**See Accompanying Page for:** 

**Contact Bend Details** 

807/857 Series High Temp Card Edge Connector Part Number: 857-012-501-108

YOUR CONNECTION TO QUALITY & SERVICE

| ACAD REFERENCE NO. 807 ENG MASTER |                  |
|-----------------------------------|------------------|
| DRAWN: J.LEE                      | DATE: AUG. 11/09 |
| CHECKED:                          | DATE:            |
| SCALE: NTS                        | SHEET 1 OF 2     |
| DRAWING NUMBER                    | ISSUE            |

807 Assembly