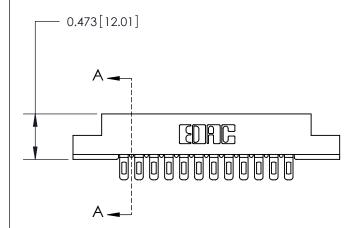

## **Contact Detail**

Wire Hole .089x.014(2.29x0.36) - Tail LG=.213(5.41) .156 [3.96] Contact Spacing x .200 [5.08] Row Spacing

**SECTION A-A** 

.175 [4.45] Point of Contact (Measured from bottom of Card Slot)