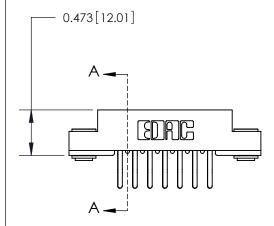

## **Contact Detail**

Extender Board Bend (Code 522 Contacts)

.156 [3.96] Contact Spacing x .200 [5.08] Row Spacing

**See Accompanying Page for:** 

**Contact Bend Details** 

**SECTION A-A** 

.095 [2.41] Point of Contact (Measured from bottom of Card Slot) Card Slot Accepts .054 [1.37] to .070 [1.78] Thick P.C. Board