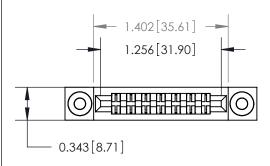

## **Mounting Option**

.116 (2.95) I.D. Floating Eyelets

## **Contact Detail**

Extender Board Bend (Code 522 Contacts)

.156 [3.96] Contact Spacing x .200 [5.08] Row Spacing





**See Accompanying Page for:** 

**Contact Bend Details** 



**SECTION A-A** 

.095 [2.41] Point of Contact (Measured from bottom of Card Slot) Card Slot Accepts .054 [1.37] to .070 [1.78] Thick P.C. Board

| 807/857 Series High Temp Card Edge Connector |
|----------------------------------------------|
| Part Number: 857-014-560-203                 |

YOUR CONNECTION TO QUALITY & SERVICE

J.LEE DATE: AUG. 11/09 SHEET 1 OF 2 NTS 807 Assembly

807 ENG MASTER