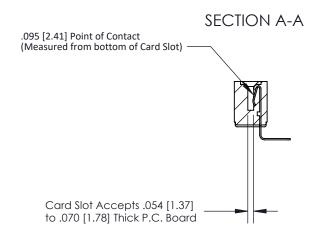

## **Contact Detail**

90 Degree Bend (Code 527 Contacts)

.156 [3.96] Contact Spacing x .200 [5.08] Row Spacing

**See Accompanying Page for:** 

**Contact Bend Details** 

807/857 Series High Temp Card Edge Connector Part Number: 857-022-559-101