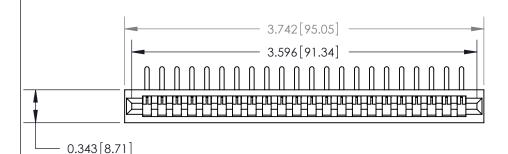

## **Contact Detail**

90 Degree Bend (Code 527 Contacts)

.156 [3.96] Contact Spacing x .200 [5.08] Row Spacing

**See Accompanying Page for:** 

**Contact Bend Details** 

807/857 Series High Temp Card Edge Connector Part Number: 857-022-559-101