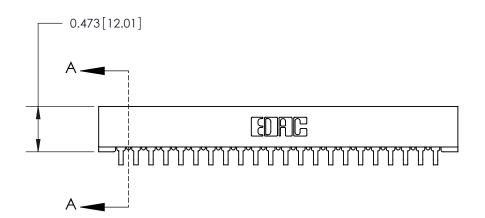

## **Contact Detail**

90 Degree Bend (Code 527 Contacts)

.156 [3.96] Contact Spacing x .200 [5.08] Row Spacing

**See Accompanying Page for:** 

**Contact Bend Details** 

807/857 Series High Temp Card Edge Connector Part Number: 857-022-559-101