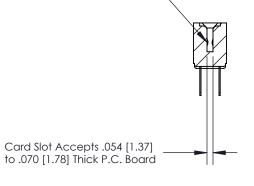

## **Contact Detail**

Wire Hole .087x.013(2.21x0.33) - Tail LG .282(7.16)

.156 [3.96] Contact Spacing x .200 [5.08] Row Spacing

.095 [2.41] Point of Contact (Measured from bottom of Card Slot)

**See Accompanying Page for:** 