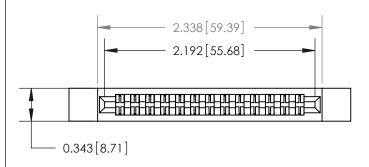

## **Contact Detail**

Wire Hole .087x.013(2.21x0.33) - Tail LG .282(7.16)

.156 [3.96] Contact Spacing x .200 [5.08] Row Spacing

.095 [2.41] Point of Contact (Measured from bottom of Card Slot)

**See Accompanying Page for:** 