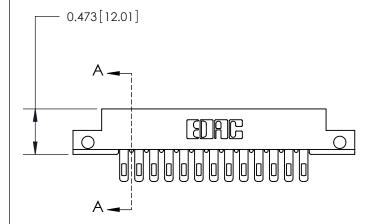

**Mounting Option** 

.128 (3.25) Dia. Side Mounting Holes

## **Contact Detail**

Wire Hole .087x.013(2.21x0.33) - Tail LG .282(7.16)

.156 [3.96] Contact Spacing x .200 [5.08] Row Spacing





.095 [2.41] Point of Contact (Measured from bottom of Card Slot)



**See Accompanying Page for:** 

**Contact Bend Details** 

807/857 Series High Temp Card Edge Connector Part Number: 857-026-500-212

YOUR CONNECTION TO QUALITY & SERVICE

| ACAD REFERENCE NO. 807 ENG MASTER |                  |
|-----------------------------------|------------------|
| DRAWN: J.LEE                      | DATE: AUG. 11/09 |
| CHECKED:                          | DATE:            |
| SCALE: NTS                        | SHEET 1 OF 2     |
| DRAWING NUMBER                    | ISSUE            |

**SECTION A-A** 

807 Assembly