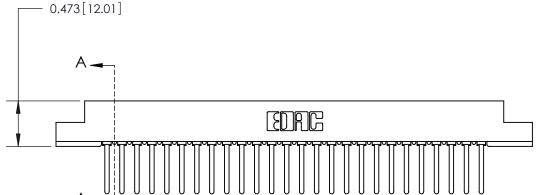

## **Contact Detail**

Wire Wrap .046x.014(1.17x0.36) - Tail LG=.495(12.57) .156 [3.96] Contact Spacing x .200 [5.08] Row Spacing

- 4.366[110.90] -4.220[107.19] —

0.343[8.71]

**SECTION A-A** 

.175 [4.45] Point of Contact (Measured from bottom of Card Slot) Card Slot Accepts .054 [1.37]

to .070 [1.78] Thick P.C. Board

See Accompanying Page for: **Contact Bend Details** 

807/857 Series High Temp Card Edge Connector Part Number: 857-026-541-108

YOUR CONNECTION TO QUALITY & SERVICE

807 ENG MASTER J.LEE DATE: AUG. 11/09 NTS SHEET 1 OF 2