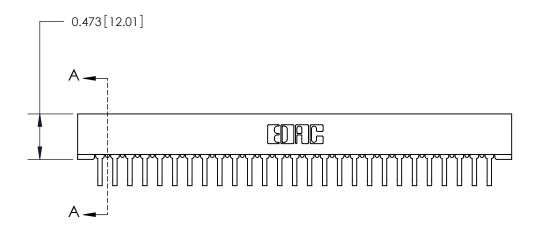

## **Contact Detail**

90 Degree Bend (Code 545 Contacts)

.156 [3.96] Contact Spacing x .200 [5.08] Row Spacing

**SECTION A-A** 

.095 [2.41] Point of Contact (Measured from bottom of Card Slot)

Card Slot Accepts .054 [1.37] to .070 [1.78] Thick P.C. Board

**See Accompanying Page for:** 

**Contact Bend Details** 

807/857 Series High Temp Card Edge Connector Part Number: 857-027-458-101

YOUR CONNECTION TO QUALITY & SERVICE

| ACAD REFERENCE NO. 807 ENG MASTER |                  |
|-----------------------------------|------------------|
| DRAWN: J.LEE                      | DATE: AUG. 11/09 |
| CHECKED:                          | DATE:            |
| SCALE: NTS                        | SHEET 1 OF 2     |
| DRAWING NUMBER                    | ISSUE            |