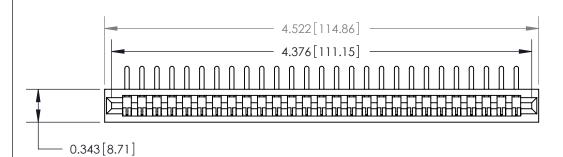

**See Accompanying Page for:** 

**Contact Bend Details** 

807/857 Series High Temp Card Edge Connector Part Number: 857-027-458-101

YOUR CONNECTION TO QUALITY & SERVICE

| ACAD REFERENCE NO. 807 ENG MASTER |                  |
|-----------------------------------|------------------|
| DRAWN: J.LEE                      | DATE: AUG. 11/09 |
| CHECKED:                          | DATE:            |
| SCALE: NTS                        | SHEET 1 OF 2     |
| DRAWING NUMBER                    | ISSUE            |

807 Assembly