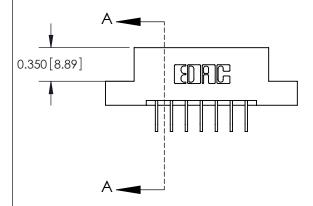

**Mounting Option** 

07-M3-0.5 Metric Threaded Inserts

| 837/887 Series High Temp Card Edge Connector |
|----------------------------------------------|
| Part Number: 887-007-558-107                 |

YOUR CONNECTION TO QUALITY & SERVICE

**EDAC INC** TORONTO, ONTARIO CANADA