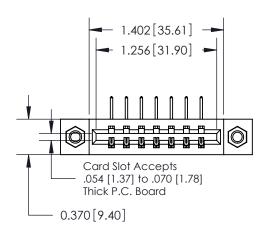

## **Contact Detail**

558-90 Degree Bend (Code 541 Contacts)

.156 [3.96] Contact Spacing x .200 [5.08] Row Spacing

**See Accompanying Pages for:** 

**Contact Bend Details** 

THIS IS A C.A.D. GENERATED DRAWING DO NOT MAKE MANUAL REVISIONS TO MASTER.

ISSUE NUMBER ORIGINAL

|                              | 0.330[8.38]<br>Card Slot |
|------------------------------|--------------------------|
| .160 [4.06] Point of Contact |                          |
|                              |                          |
|                              |                          |
|                              | SECTION A-A              |