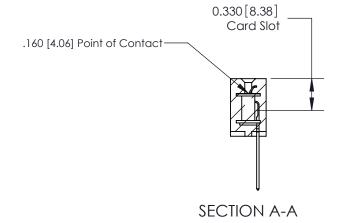

## **Contact Detail**

540-Wire Wrap .025 Sq.(0.64 Sq.) - Tail LG=.560(14.22) .156 [3.96] Contact Spacing x .200 [5.08] Row Spacing

THIS IS A C.A.D. GENERATED DRAWING DO NOT MAKE MANUAL REVISIONS TO MASTER.