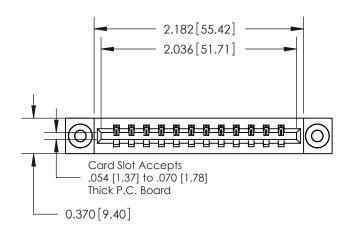

**Mounting Option** 

03-.116 (2.95) I.D. Floating Eyelets

## **Contact Detail**

540-Wire Wrap .025 Sq.(0.64 Sq.) - Tail LG=.560(14.22) .156 [3.96] Contact Spacing x .200 [5.08] Row Spacing





THIS IS A C.A.D. GENERATED DRAWING DO NOT MAKE MANUAL REVISIONS TO MASTER.



ISSUE NUMBER ORIGINAL



837/887 Series High Temp Card Edge Connector Part Number: 887-012-540-603



**EDAC INC** TORONTO, ONTARIO CANADA

THESE DRAWINGS AND SPECIFICATIONS ARE THE PROPERTY OF EDAC INC.,AND SHALL NOT BE REPRODUCED, OR COPIED OR USED AS THE BASIS FOR THE MANUFACTURE OR SALE OF APPARATUS WITHOUT WRITTEN PERMISSION.

| ACAD REFERENCE NO. | 837 ENG MASTER   |  |  |
|--------------------|------------------|--|--|
| DRAWN: J.LEE       | DATE: OCT. 06/09 |  |  |
| CHECKED:           | DATE:            |  |  |
| SCALE: NTS         | SHEET 1 OF 2     |  |  |
| DRAWING NUMBER     | ISSUE            |  |  |
| 837 Assembly       | 1                |  |  |

**See Accompanying Pages for:** 

**Contact Ben