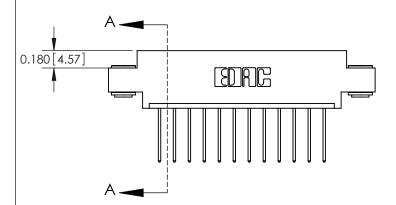

## **Contact Detail**

540-Wire Wrap .025 Sq.(0.64 Sq.) - Tail LG=.560(14.22) .156 [3.96] Contact Spacing x .200 [5.08] Row Spacing

THIS IS A C.A.D. GENERATED DRAWING DO NOT MAKE MANUAL REVISIONS TO MASTER.