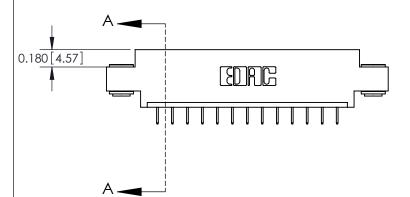

**Mounting Option** 

03-.116 (2.95) I.D. Floating Eyelets

## **Contact Detail**

524-P.C. Tail .018 Sq.(0.46 Sq.) - Tail LG=.175(4.45) .156 [3.96] Contact Spacing x .200 [5.08] Row Spacing





THIS IS A C.A.D. GENERATED DRAWING DO NOT MAKE MANUAL REVISIONS TO MASTER.



ISSUE NUMBER

1

ORIGINAL



**See Accompanying Pages for:** 

**Contact Bend Details** 

| 837/887 Series High Temp Card Edge Connector |
|----------------------------------------------|
| Part Number: 887-013-524-603                 |

|                    | EDAC INC          |
|--------------------|-------------------|
|                    | TORONTO, ONTARIO  |
|                    | CANADA            |
| YOUR CONNECTION TO | QUALITY & SERVICE |

**EDAC INC** TORONTO, ONTARIO CANADA

THESE DRAWINGS AND SPECIFICATIONS ARE THE PROPERTY OF EDAC INC.,AND SHALL NOT BE REPRODUCED, OR COPIED OR USED AS THE BASIS FOR THE MANUFACTURE OR SALE OF APPARATUS WITHOUT WRITTEN PERMISSION.

| ACAD REFERENCE NO. | 837 ENG MAS