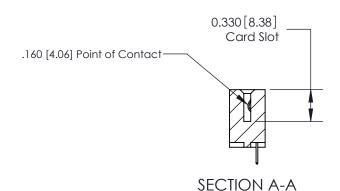

## **Contact Detail**

524-P.C. Tail .018 Sq.(0.46 Sq.) - Tail LG=.175(4.45) .156 [3.96] Contact Spacing x .200 [5.08] Row Spacing

THIS IS A C.A.D. GENERATED DRAWING DO NOT MAKE MANUAL REVISIONS TO MASTER.