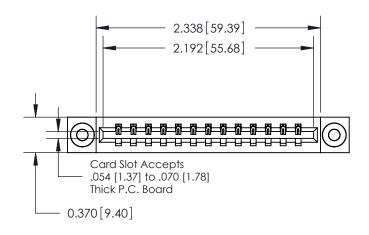

**Mounting Option** 

03-.116 (2.95) I.D. Floating Eyelets

## **Contact Detail**

524-P.C. Tail .018 Sq.(0.46 Sq.) - Tail LG=.175(4.45) .156 [3.96] Contact Spacing x .200 [5.08] Row Spacing





THIS IS A C.A.D. GENERATED DRAWING DO NOT MAKE MANUAL REVISIONS TO MASTER.



ISSUE NUMBER

1

ORIGINAL



**See Accompanying Pages for:** 

**Contact Bend Details** 

| 837/887 Series High Temp Card Edge Connector |
|----------------------------------------------|
| Part Number: 887-013-524-603                 |

|                    | EDAC INC          |
|--------------------|-------------------|
|                    | TORONTO, ONTARIO  |
|                    | CANADA            |
| YOUR CONNECTION TO | QUALITY & SERVICE |

**EDAC INC** TORONTO, ONTARIO CANADA

THESE DRAWINGS AND SPECIFICATIONS ARE THE PROPERTY OF EDAC INC.,AND SHALL NOT BE REPRODUCED, OR COPIED OR USED AS THE BASIS FOR THE MANUFACTURE OR SALE OF APPARATUS WITHOUT WRITTEN PERMISSION.

| ACAD REFERENCE NO. | 837 ENG M