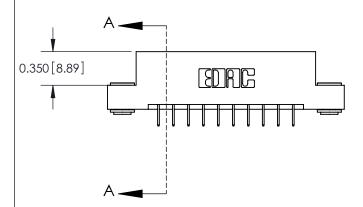

837/887 Series High Temp Card Edge Connector Part Number: 887-020-524-203

**EDAC INC** TORONTO, ONTARIO CANADA

THESE DRAWINGS AND SPECIFICATIONS ARE THE PROPERTY OF EDAC INC.,AND SHALL NOT BE REPRODUCED, OR COPIED OR USED AS THE BASIS FOR THE MANUFACTURE OR SALE OF APPARATUS WITHOUT WRITTEN PERMISSION.