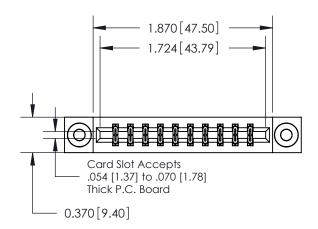

**Mounting Option** 

03-.116 (2.95) I.D. Floating Eyelets

ISSUE NUMBER ORIGINAL

|                                | 0.330[8.38]<br>Card Slot |
|--------------------------------|--------------------------|
| .160 [4.06] Point of Contact—— |                          |
|                                |                          |
|                                |                          |
|                                | SECTION A-A              |