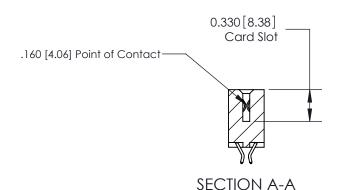

## **Contact Detail**

556-Extender Board Bend (Code 520 Contacts)

.156 [3.96] Contact Spacing x .200 [5.08] Row Spacing

THIS IS A C.A.D. GENERATED DRAWING DO NOT MAKE MANUAL REVISIONS TO MASTER.

ISSUE NUMBER

ORIGINAL

**See Accompanying Pages for:** 

**Contact Bend Details** 

837/887 Series High Temp Card Edge Connector Part Number: 887-030-556-812

YOUR CONNECTION TO QUALITY & SERVICE

**EDAC INC** TORONTO, ONTARIO CANADA