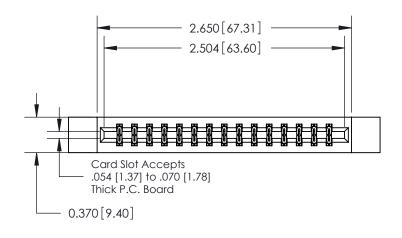

## **Contact Detail**

556-Extender Board Bend (Code 520 Contacts)

.156 [3.96] Contact Spacing x .200 [5.08] Row Spacing

THIS IS A C.A.D. GENERATED DRAWING DO NOT MAKE MANUAL REVISIONS TO MASTER.

ISSUE NUMBER

ORIGINAL

**See Accompanying Pages for:** 

**Contact Bend Details** 

837/887 Series High Temp Card Edge Connector Part Number: 887-030-556-812

YOUR CONNECTION TO QUALITY & SERVICE

**EDAC INC** TORONTO, ONTARIO CANADA