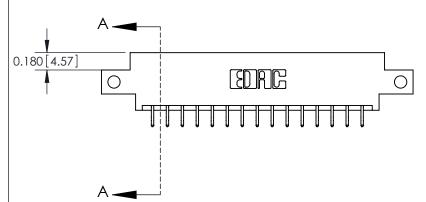

**Mounting Option** 

12-.128 (3.25) Dia. Side Mounting Holes

ORIGINAL

**See Accompanying Pages for:** 

**Contact Bend Details** 

837/887 Series High Temp Card Edge Connector Part Number: 887-030-556-812

YOUR CONNECTION TO QUALITY & SERVICE

**EDAC INC** TORONTO, ONTARIO CANADA