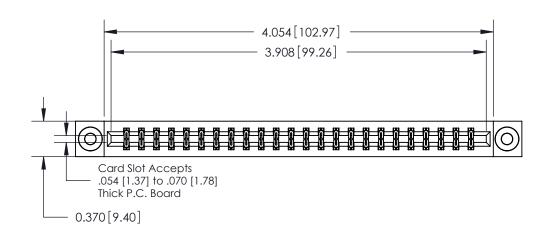

ISSUE NUMBER

ORIGINAL

0.330[8.38] Card Slot .160 [4.06] Point of Contact **SECTION A-A** 

**See Accompanying Pages for:** 

**Contact Bend Details** 

837/887 Series High Temp Card Edge Connector Part Number: 887-048-542-203