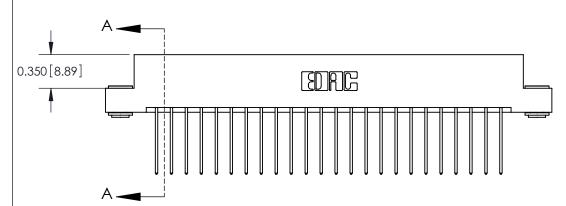

**Mounting Option** 

03-.116 (2.95) I.D. Floating Eyelets

## **Contact Detail**

542-Wire Wrap .025 Sq.(0.64 Sq.) - Tail LG=.645(16.38)

.156 [3.96] Contact Spacing x .200 [5.08] Row Spacing

THIS IS A C.A.D. GENERATED DRAWING DO NOT MAKE MANUAL REVISIONS TO MASTER.



ISSUE NUMBER

ORIGINAL





0.330[8.38] Card Slot .160 [4.06] Point of Contact **SECTION A-A** 

**See Accompanying Pages for:** 

**Contact Bend Details** 

837/887 Series High Temp Card Edge Connector Part Number: 887-048-542-203

|                    | EDAC INC          |
|--------------------|-------------------|
|                    | TORONTO, ONTARIO  |
|                    | CANADA            |
| YOUR CONNECTION TO | QUALITY & SERVICE |

**EDAC INC** TORONTO, ONTARIO CANADA

THESE DRAWINGS AND SPECIFICATIONS ARE THE PROPERTY OF EDAC INC., AND SHALL NOT BE REPRODUCED, OR COPIED OR USED AS THE BASIS FOR THE MANUFACTURE OR SALE OF APPARATUS WITHOUT WRITTEN PERMISSION.

| ACAD REFERENCE NO. | 837 ENG MASTER   |  |  |
|--------------------|------------------|--|--|
| DRAWN: J.LEE       | DATE: OCT. 06/09 |  |  |