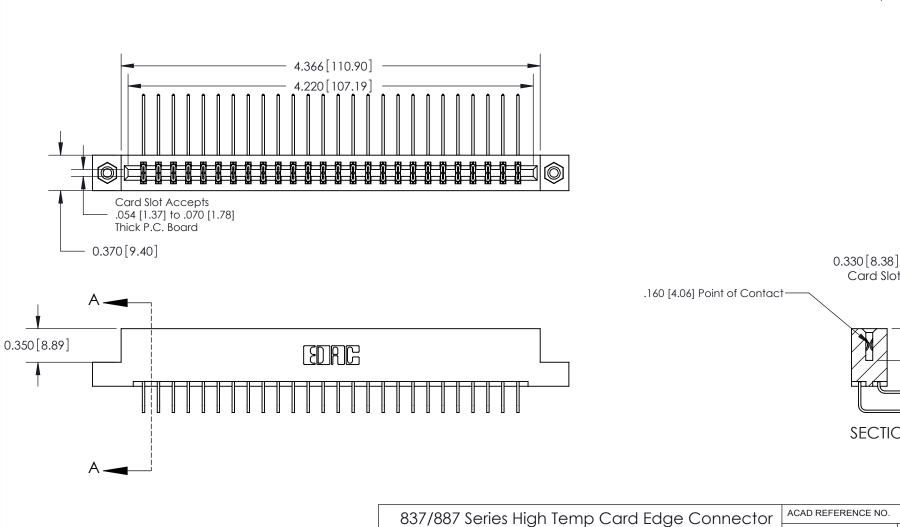

## **Contact Detail**

558-90 Degree Bend (Code 541 Contacts) .156 [3.96] Contact Spacing x .200 [5.08] Row Spacing

1

See Accompanying Pages for: **Contact Bend Details** 

Part Number: 887-052-558-208 EDAC INC THESE DRAWINGS AND SPECIFICA TORONTO, ONTARIO

Card Slot

SECTION A-A