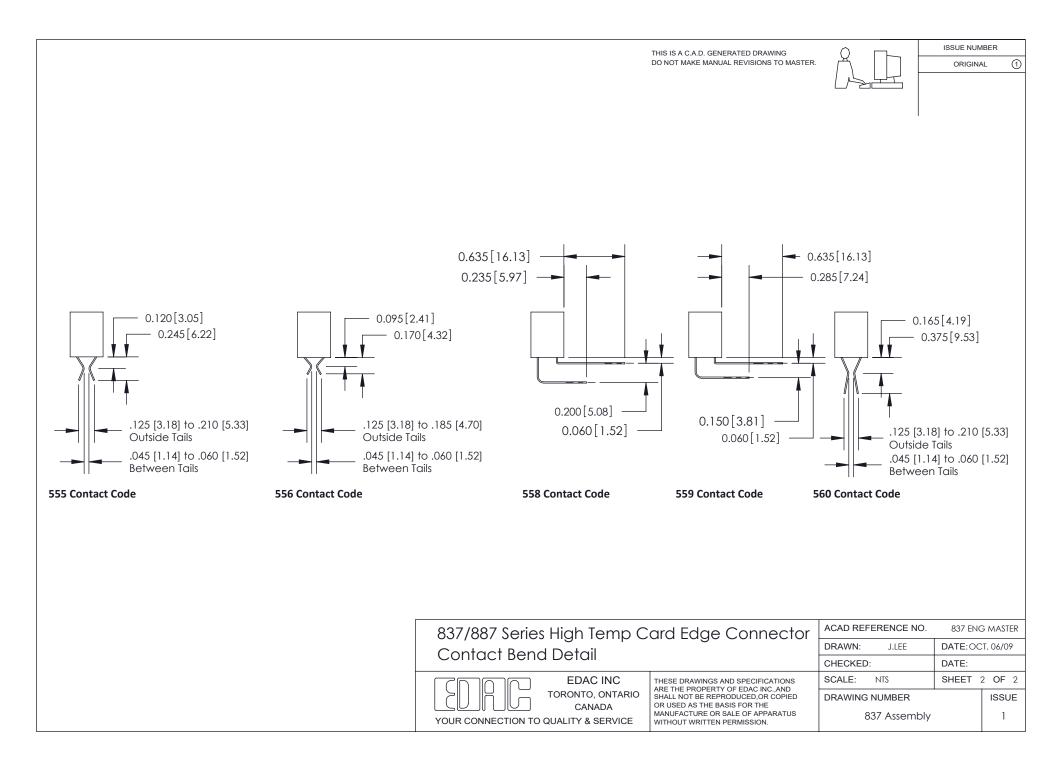

## **Contact Detail**

558-90 Degree Bend (Code 541 Contacts) .156 [3.96] Contact Spacing x .200 [5.08] Row Spacing

1

See Accompanying Pages for: **Contact Bend Details** 

Part Number: 887-052-558-208 EDAC INC THESE DRAWINGS AND SPECIFICA TORONTO, ONTARIO