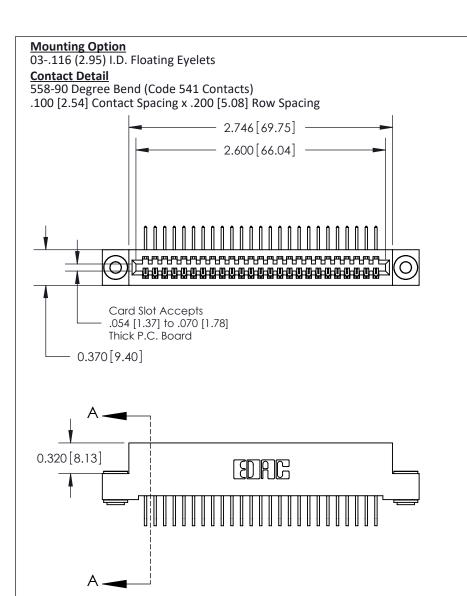

ORIGINAL (1)

| 842/892 Series High Temp C           | ACAD REFERENCE NO. 842 ENG MASTER                               |              |        |                  |        |
|--------------------------------------|-----------------------------------------------------------------|--------------|--------|------------------|--------|
| Contact Bend Detail                  |                                                                 |              | J.LEE  | DATE: OCT. 06/09 |        |
|                                      |                                                                 |              | ):     | DATE:            |        |
| EDAC INC                             | ARE THE BROBERTY OF ERAC INC. AND                               |              | NTS    | SHEET :          | 2 OF 3 |
| TORONTO, ONTARIO                     | SHALL NOT BE REPRODUCED, OR COPIED OR USED AS THE BASIS FOR THE | DRAWING      | NUMBER |                  | ISSUE  |
| YOUR CONNECTION TO QUALITY & SERVICE | MANUFACTURE OR SALE OF APPARATUS WITHOUT WRITTEN PERMISSION.    | 842 Assembly |        |                  | 1      |