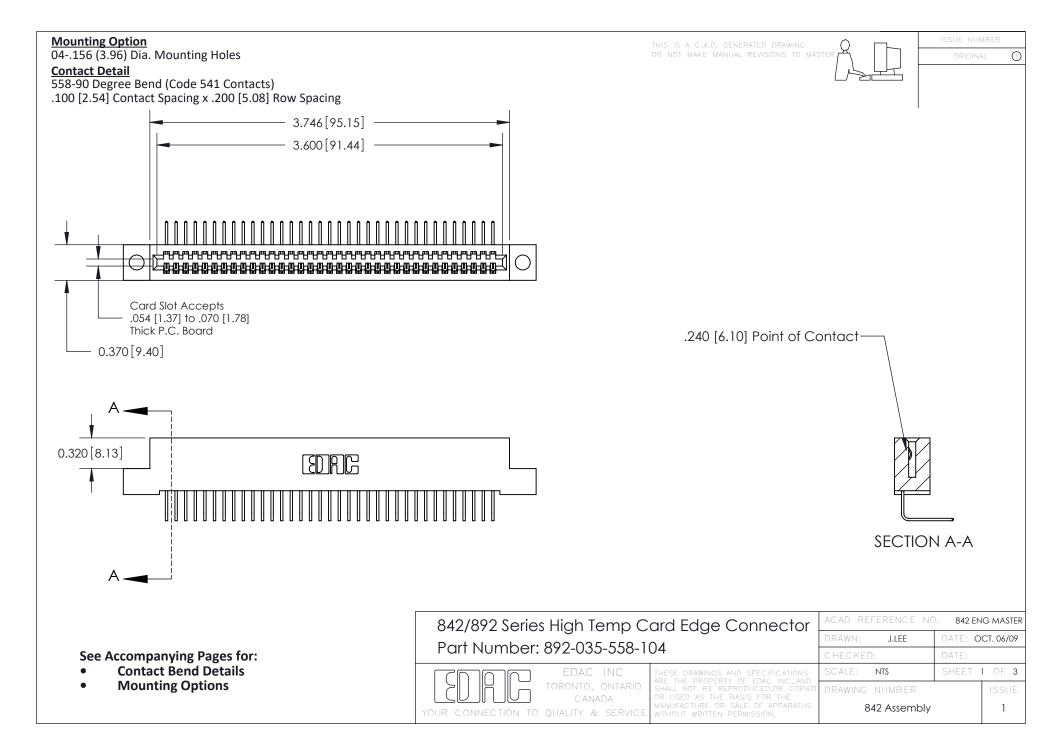

THIS IS A C.A.D. GENERATED DRAWING DO NOT MAKE MANUAL REVISIONS TO MASTER

ORIGINAL (1)



| 842/892 Series High Temp Card Edge Connector<br>Contact Bend Detail |                                                                                                 | ACAD REFERENCE NO. 842 ENG MASTER |             |                  |        |
|---------------------------------------------------------------------|-------------------------------------------------------------------------------------------------|-----------------------------------|-------------|------------------|--------|
|                                                                     |                                                                                                 | DRAWN:                            | J.LEE