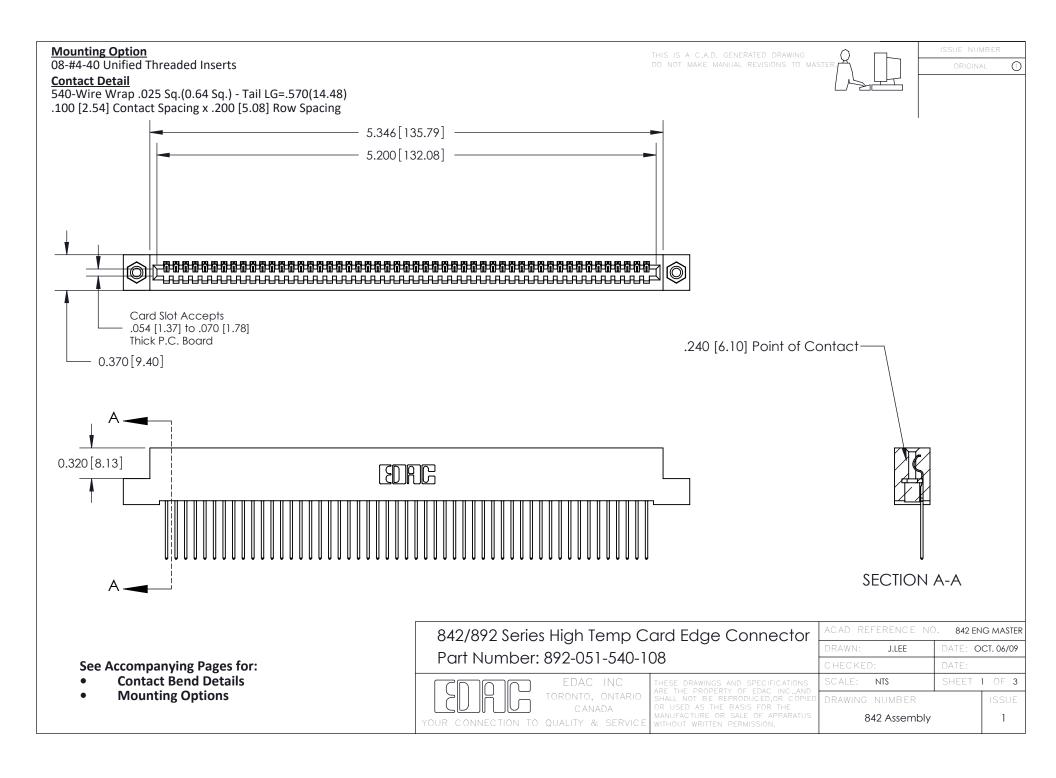

THIS IS A C.A.D. GENERATED DRAWING DO NOT MAKE MANUAL REVISIONS TO MASTER

ORIGINAL (1)



| 842/892 Series High Temp Card Edge Connector<br>Contact Bend Detail |                                                                                                 | ACAD REFERENCE NO. 842 ENG MASTER |             |                  |        |
|---------------------------------------------------------------------|-------------------------------------------------------------------------------------------------|-----------------------------------|-------------|------------------|--------|
|                                                                     |                                                                                                 | DRAWN:                            | J.LEE