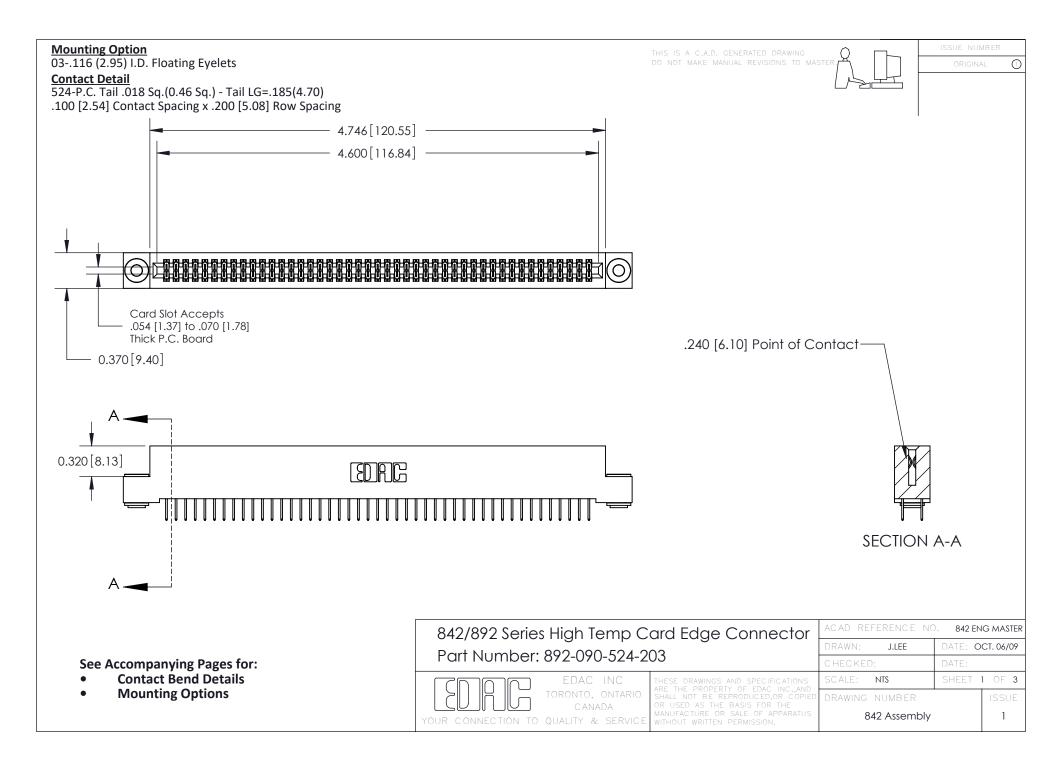

THIS IS A C.A.D. GENERATED DRAWING DO NOT MAKE MANUAL REVISIONS TO MASTER

ORIGINAL (1)



| 842/892 Series High Temp Card Edge Connector<br>Contact Bend Detail |                                                                                                  | ACAD REFERENCE NO. 842 ENG MASTER |             |                  |        |
|---------------------------------------------------------------------|--------------------------------------------------------------------------------------------------|-----------------------------------|-------------|------------------|--------|
|                                                                     |                                                                                                  | DRAWN:                            | J.