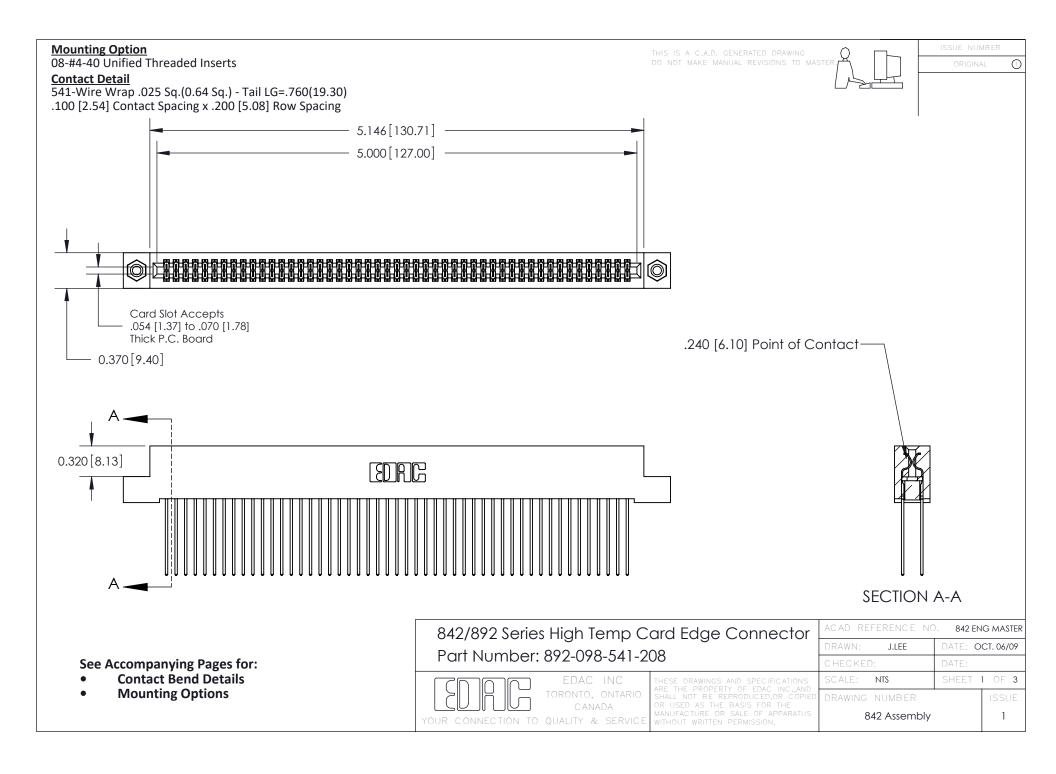

THIS IS A C.A.D. GENERATED DRAWING DO NOT MAKE MANUAL REVISIONS TO MASTER

ORIGINAL (1)



| 842/892 Series High Temp Card Edge Connector<br>Contact Bend Detail |                                                                                                  | ACAD REFERENCE NO. 842 ENG MASTER |             |                  |        |
|---------------------------------------------------------------------|--------------------------------------------------------------------------------------------------|-----------------------------------|-------------|------------------|--------|
|                                                                     |                                                                                                  | DRAWN:                            | J.