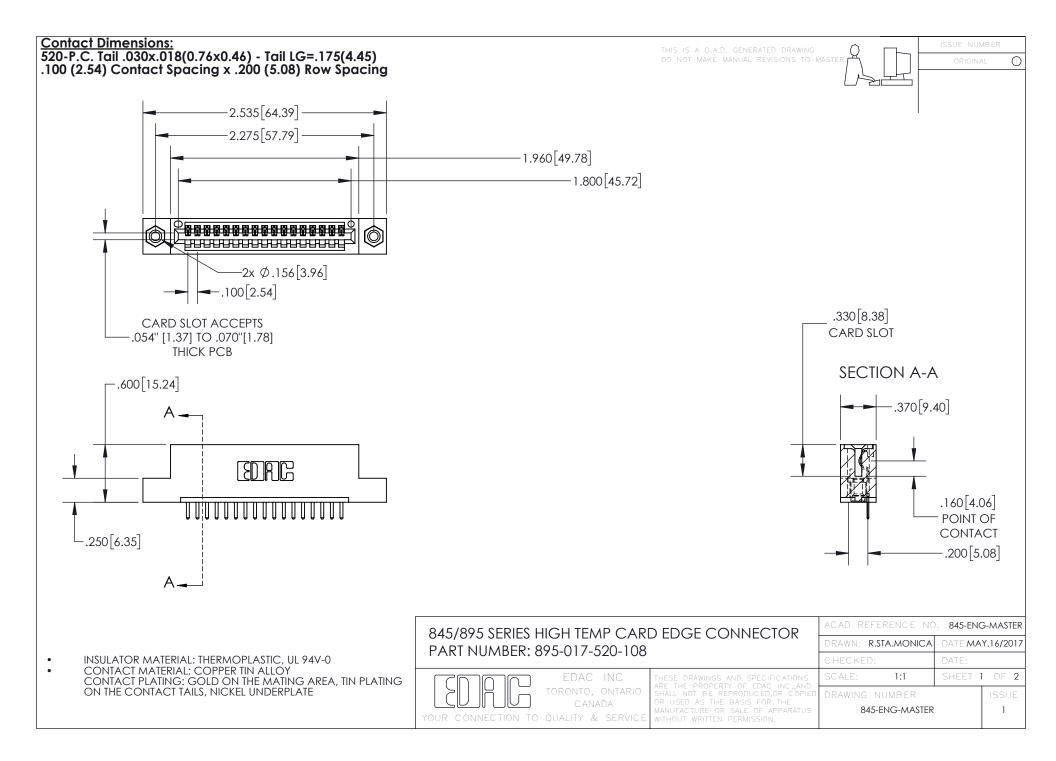

INSULATOR MATERIAL: THERMOPLASTIC POLYESTER, UL 94V-0 DAP MATERIAL AVAILABLE UPON REQUEST

**Contact Code 558** 

CONTACT MATERIAL; COPPER ALLOY CONTACT PLATING: GOLD ON THE MATING AREA, TIN PLATING ON THE CONTACT TAILS, NICKEL UNDERPLATE

## 845/895 SERIES HIGH TEMP CARD EDGE CONNECTOR CONTACT CODE 555,556,558,559,560 DIMENSIONS

YOUR CONNECTION TO QUALITY & SERVICE

Contact Code 559

|   | ACAD REFERENCE NO. 845-ENG-MASTER |                  |  |
|---|-----------------------------------|------------------|--|
|   | DRAWN: R.STA.MONICA               | DATE:MAY.16/2017 |  |
|   | CHECKED:                          | DATE:            |  |
|   | SCALE: 1:1                        | SHEET 2 OF 2     |  |
| D | DRAWING NUMBER                    | ISSUE            |  |

Contact Code 560