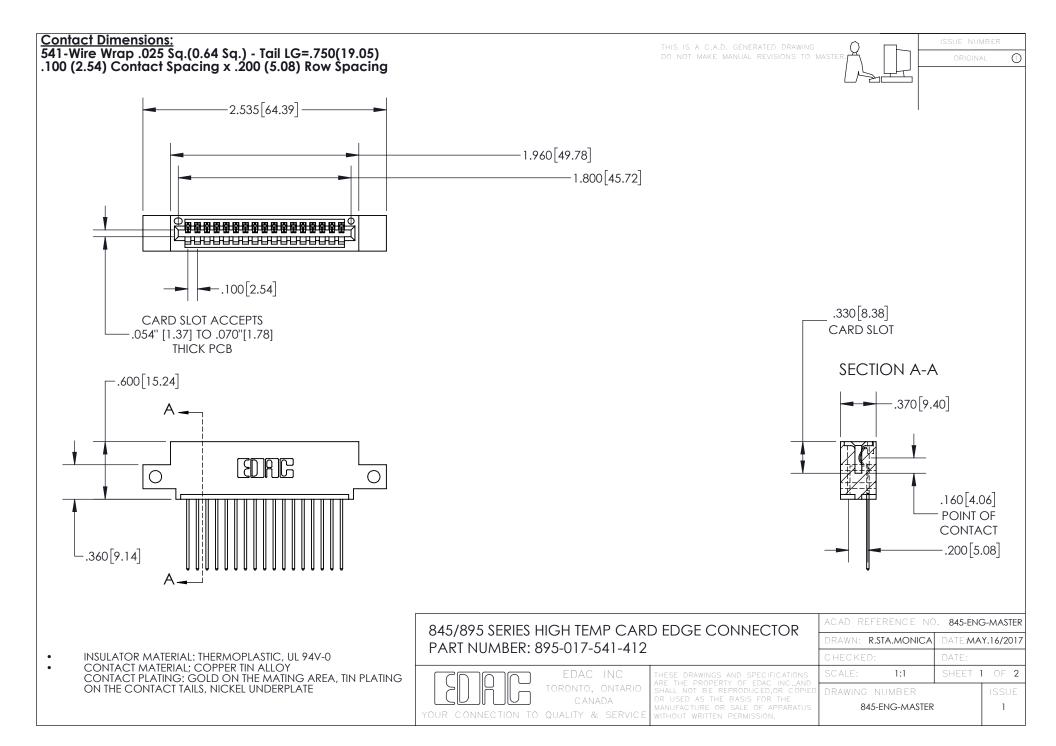

INSULATOR MATERIAL: THERMOPLASTIC POLYESTER, UL 94V-0 DAP MATERIAL AVAILABLE UPON REQUEST

**Contact Code 558** 

CONTACT MATERIAL; COPPER ALLOY CONTACT PLATING: GOLD ON THE MATING AREA, TIN PLATING ON THE CONTACT TAILS, NICKEL UNDERPLATE

## 845/895 SERIES HIGH TEMP CARD EDGE CONNECTOR CONTACT CODE 555,556,558,559,560 DIMENSIONS

YOUR CONNECTION TO QUALITY & SERVICE

Contact Code 559

|   | ACAD REFERENCE NO. 845-ENG-MASTER |                  |  |
|---|-----------------------------------|------------------|--|
|   | DRAWN: R.STA.MONICA               | DATE:MAY.16/2017 |  |
|   | CHECKED:                          | DATE:            |  |
|   | SCALE: 1:1                        | SHEET 2 OF 2     |  |
| D | DRAWING NUMBER                    | ISSUE            |  |