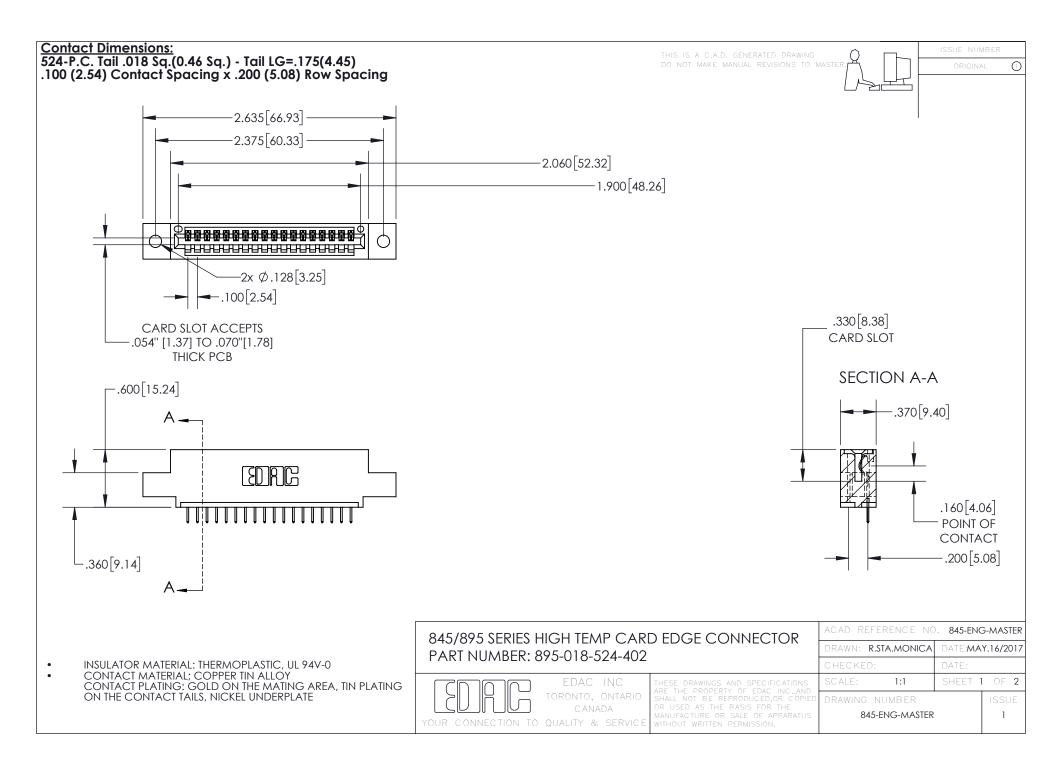

INSULATOR MATERIAL: THERMOPLASTIC POLYESTER, UL 94V-0 DAP MATERIAL AVAILABLE UPON REQUEST

**Contact Code 558** 

CONTACT MATERIAL; COPPER ALLOY CONTACT PLATING: GOLD ON THE MATING AREA, TIN PLATING ON THE CONTACT TAILS, NICKEL UNDERPLATE

## 845/895 SERIES HIGH TEMP CARD EDGE CONNECTOR CONTACT CODE 555,556,558,559,560 DIMENSIONS

YOUR CONNECTION TO QUALITY & SERVICE

Contact Code 559

|   | ACAD REFERENCE NO. 845-ENG-MASTER |                  |  |
|---|-----------------------------------|------------------|--|
|   | DRAWN: R.STA.MONICA               | DATE:MAY.16/2017 |  |
|   | CHECKED:                          | DATE:            |  |
|   | SCALE: 1:1                        | SHEET 2 OF 2     |  |
| D | DRAWING NUMBER                    | ISSUE            |  |

Contact Code 560

845-ENG-MASTER