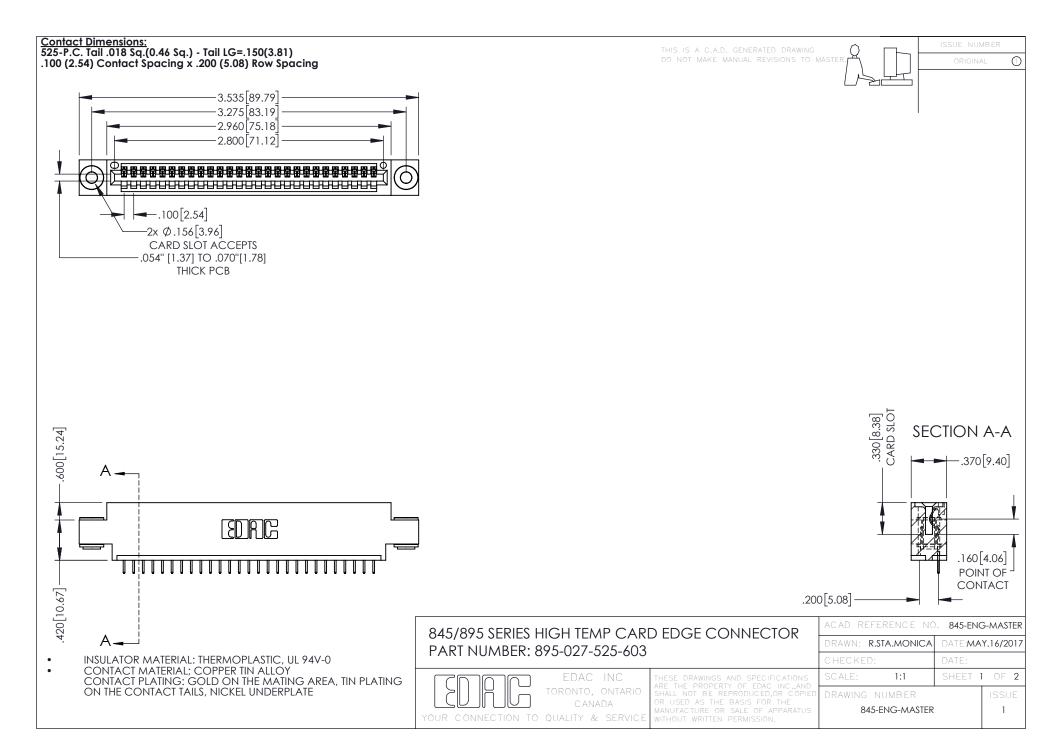

- INSULATOR MATERIAL: THERMOPLASTIC POLYESTER, UL 94V-0 DAP MATERIAL AVAILABLE UPON REQUEST
- CONTACT MATERIAL; COPPER ALLOY

**Contact Code 558** 

CONTACT PLATING: GOLD ON THE MATING AREA, TIN PLATING ON THE CONTACT TAILS, NICKEL UNDERPLATE

## 845/895 SERIES HIGH TEMP CARD EDGE CONNECTOR CONTACT CODE 555,556,558,559,560 DIMENSIONS

YOUR CONNECTION TO QUALITY & SERVICE

Contact Code 559

|   | ACAD REFERENCE NO   | . 845-ENG-MASTER |
|---|---------------------|------------------|
|   | DRAWN: R.STA.MONICA | DATE:MAY.16/2017 |
|   | CHECKED:            | DATE:            |
|   | SCALE: 1:1          | SHEET 2 OF 2     |
| D | DRAWING NUMBER      | ISSUE            |