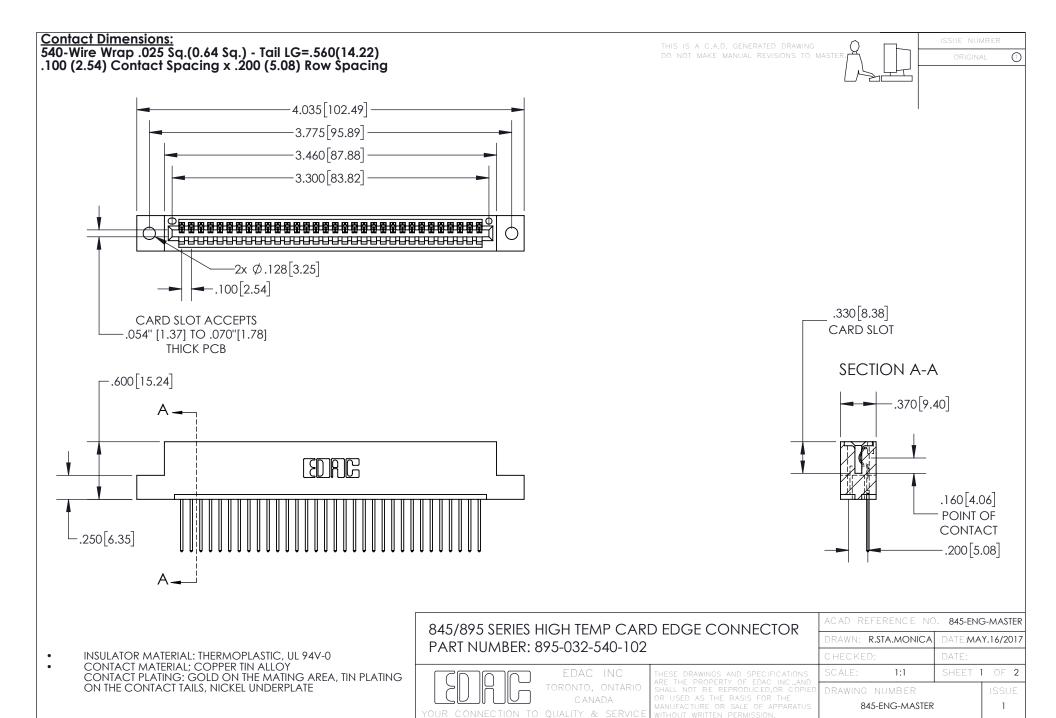

INSULATOR MATERIAL: THERMOPLASTIC POLYESTER, UL 94V-0 DAP MATERIAL AVAILABLE UPON REQUEST

**Contact Code 558** 

CONTACT MATERIAL; COPPER ALLOY CONTACT PLATING: GOLD ON THE MATING AREA, TIN PLATING ON THE CONTACT TAILS, NICKEL UNDERPLATE

## 845/895 SERIES HIGH TEMP CARD EDGE CONNECTOR CONTACT CODE 555,556,558,559,560 DIMENSIONS

YOUR CONNECTION TO QUALITY & SERVICE

Contact Code 559

|   | ACAD REFERENCE NO. 845-ENG-MASTER |                  |  |
|---|-----------------------------------|------------------|--|
|   | DRAWN: R.STA.MONICA               | DATE:MAY.16/2017 |  |
|   | CHECKED:                          | DATE:            |  |
|   | SCALE: 1:1                        | SHEET 2 OF 2     |  |
| D | DRAWING NUMBER                    | ISSUE            |  |

Contact Code 560