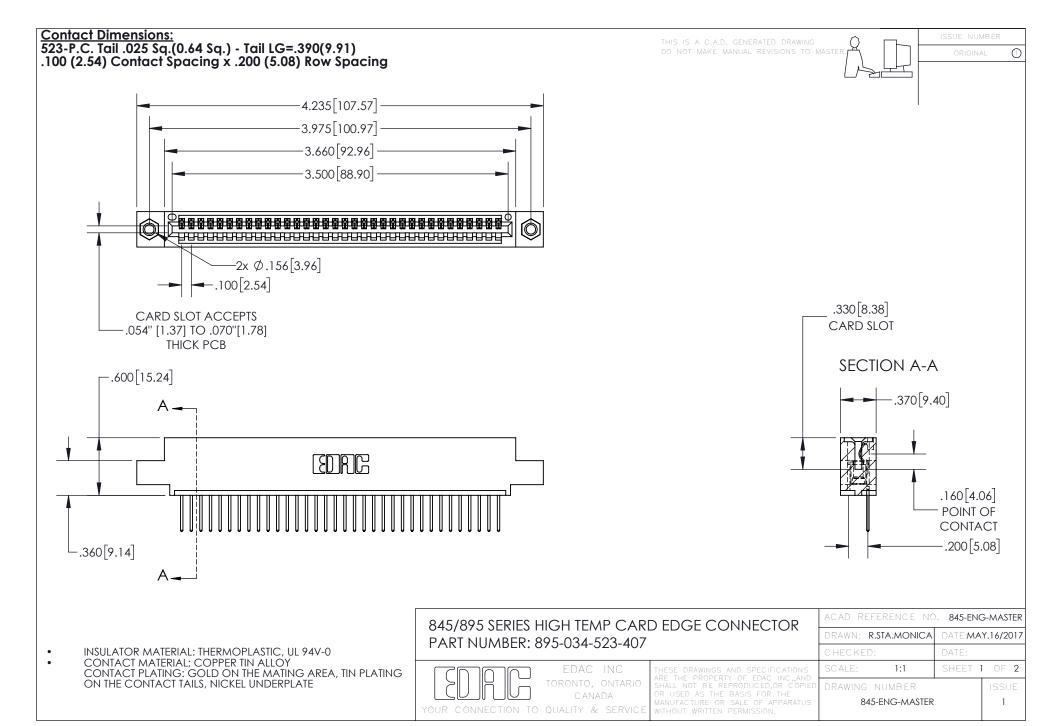

INSULATOR MATERIAL: THERMOPLASTIC POLYESTER, UL 94V-0 DAP MATERIAL AVAILABLE UPON REQUEST

**Contact Code 558** 

CONTACT MATERIAL; COPPER ALLOY CONTACT PLATING: GOLD ON THE MATING AREA, TIN PLATING ON THE CONTACT TAILS, NICKEL UNDERPLATE

## 845/895 SERIES HIGH TEMP CARD EDGE CONNECTOR CONTACT CODE 555,556,558,559,560 DIMENSIONS

YOUR CONNECTION TO QUALITY & SERVICE

Contact Code 559

|   | ACAD REFERENCE NO. 845-ENG-MASTER |                  |  |
|---|-----------------------------------|------------------|--|
|   | DRAWN: R.STA.MONICA               | DATE:MAY.16/2017 |  |
|   | CHECKED:                          | DATE:            |  |
|   | SCALE: 1:1                        | SHEET 2 OF 2     |  |
| D | DRAWING NUMBER                    | ISSUE            |  |

Contact Code 560

845-ENG-MASTER