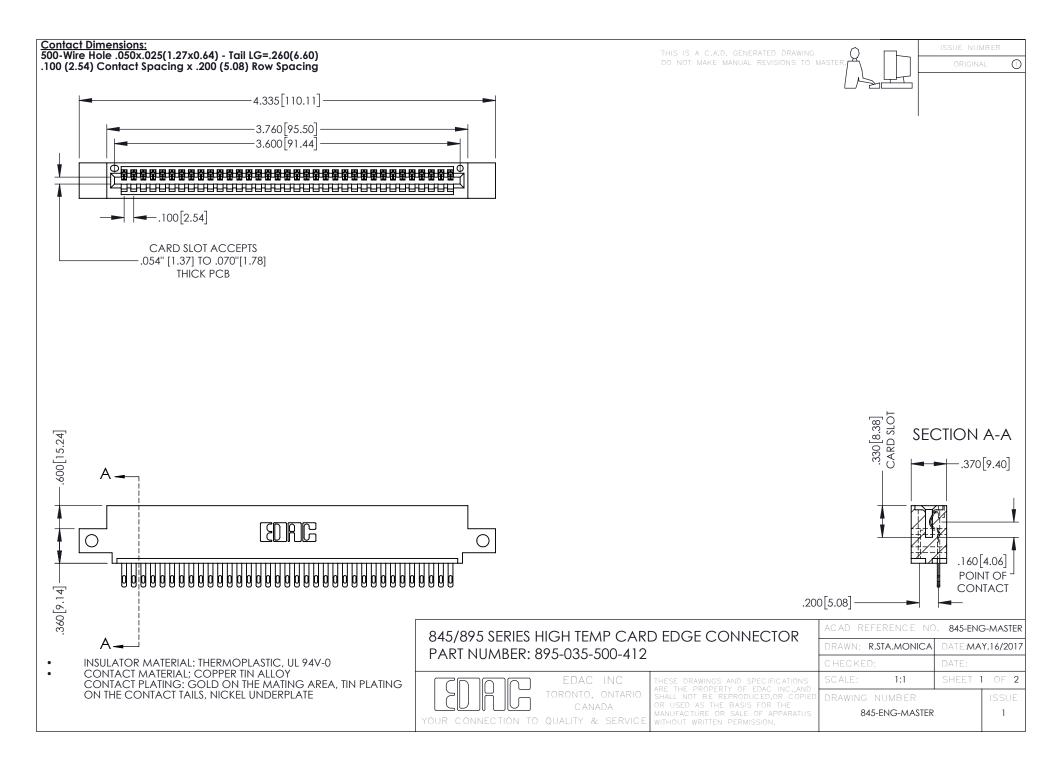

**Contact Code 558** Contact Code 559 Contact Code 560

- INSULATOR MATERIAL: THERMOPLASTIC POLYESTER, UL 94V-0 DAP MATERIAL AVAILABLE UPON REQUEST
- CONTACT MATERIAL; COPPER ALLOY

CONTACT PLATING: GOLD ON THE MATING AREA, TIN PLATING ON THE CONTACT TAILS, NICKEL UNDERPLATE

## 845/895 SERIES HIGH TEMP CARD EDGE CONNECTOR CONTACT CODE 555,556,558,559,560 DIMENSIONS

YOUR CONNECTION TO QUALITY & SERVICE

|   | ACAD REFERENCE NO. 845-ENG-MASTER |                  |
|---|-----------------------------------|------------------|
|   | DRAWN: R.STA.MONICA               | DATE:MAY.16/2017 |
|   | CHECKED:                          | DATE:            |
|   | SCALE: 1:1                        | SHEET 2 OF 2     |
| D | DRAWING NUMBER                    | ISSUE            |

845-ENG-MASTER