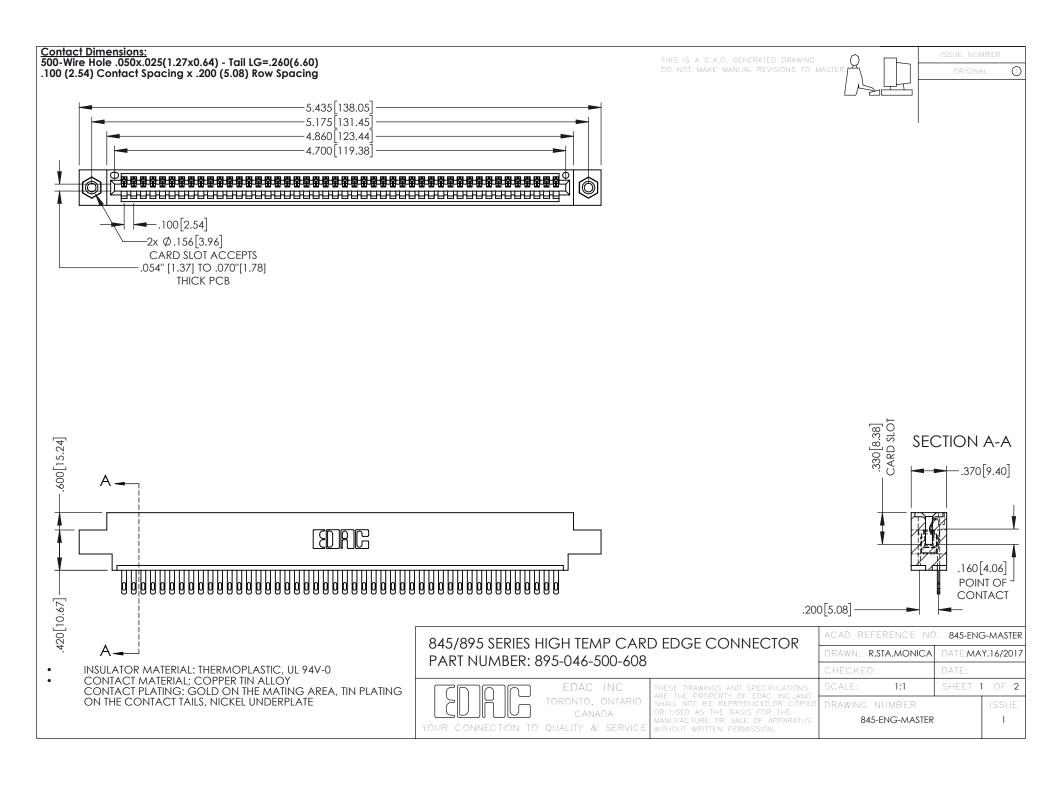

- INSULATOR MATERIAL: THERMOPLASTIC POLYESTER, UL 94V-0 DAP MATERIAL AVAILABLE UPON REQUEST
- CONTACT MATERIAL; COPPER ALLOY

**Contact Code 558** 

CONTACT PLATING: GOLD ON THE MATING AREA, TIN PLATING ON THE CONTACT TAILS, NICKEL UNDERPLATE

## 845/895 SERIES HIGH TEMP CARD EDGE CONNECTOR CONTACT CODE 555,556,558,559,560 DIMENSIONS

YOUR CONNECTION TO QUALITY & SERVICE

Contact Code 559

|   | ACAD REFERENCE NO   | . 845-ENG-MASTER |
|---|---------------------|------------------|
|   | DRAWN: R.STA.MONICA | DATE:MAY.16/2017 |
|   | CHECKED:            | DATE:            |
|   | SCALE: 1:1          | SHEET 2 OF 2     |
| D | DRAWING NUMBER      | ISSUE            |

Contact Code 560

845-ENG-MASTER