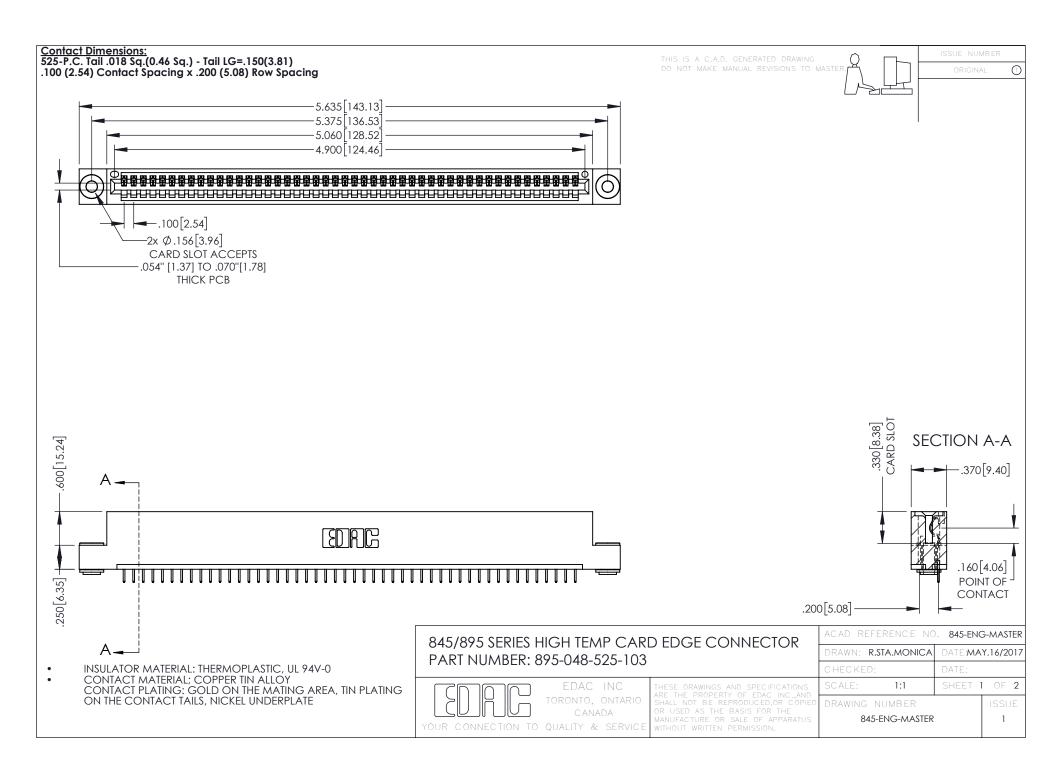

- INSULATOR MATERIAL: THERMOPLASTIC POLYESTER, UL 94V-0 DAP MATERIAL AVAILABLE UPON REQUEST
- CONTACT MATERIAL; COPPER ALLOY

**Contact Code 558** 

CONTACT PLATING: GOLD ON THE MATING AREA, TIN PLATING ON THE CONTACT TAILS, NICKEL UNDERPLATE

## 845/895 SERIES HIGH TEMP CARD EDGE CONNECTOR CONTACT CODE 555,556,558,559,560 DIMENSIONS

YOUR CONNECTION TO QUALITY & SERVICE

Contact Code 559

|   | ACAD REFERENCE NO   | . 845-ENG-MASTER |
|---|---------------------|------------------|
|   | DRAWN: R.STA.MONICA | DATE:MAY.16/2017 |
|   | CHECKED:            | DATE:            |
|   | SCALE: 1:1          | SHEET 2 OF 2     |
| D | DRAWING NUMBER      | ISSUE            |